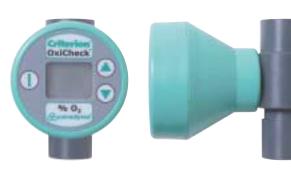

## Criterion® OxiCheck®

Portable, Removable Inline O2 Analyzer

The Criterion® OxiCheck<sup>™</sup> is a compact analyzer designed to "spot check" oxygen concentration.

Connected in seconds directly to the 22mm output connector of a Whisperflow® Generator or most ventilators, OxiCheck can be used to confirm the FiO<sub>2</sub> output being delivered to a patient quickly and accurately.

## **Criterion**<sup>®</sup> OxiCheck<sup>™</sup>

OxiCheck<sup>™</sup> is a compact, portable, inline O<sub>2</sub> analyzer. It is convenient to insert and remove from breathing circuits and works in conjunction with WhisperFlow Generators.

The Criterion® OxiCheck<sup>™</sup> is a compact analyzer designed to "spot check" oxygen concentration.

Designed to be quickly and easily connected and removed directly from a 22mm output connector of a Whisperflow® Generator or most ventilators, OxiCheck can be used to confirm the FiO2 output being delivered to a patient very accurately.