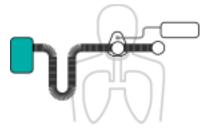

## Criterion® OxiCheck®

Portable, Removable Inline O2 Analyzer

The Criterion® OxiCheck<sup>™</sup> is a compact analyzer designed to "spot check" oxygen concentration.

Connected in seconds directly to the 22mm output connector of a Whisperflow® Generator or most ventilators, OxiCheck can be used to confirm the FiO<sub>2</sub> output being delivered to a patient quickly and accurately.

The Criterion® OxiCheck<sup>™</sup> is a compact analyzer designed to "spot check" oxygen concentration.

Designed to be quickly and easily connected and removed directly from a 22mm output connector of a Whisperflow® Generator or most ventilators, OxiCheck can be used to confirm the FiO2 output being delivered to a patient very accurately.