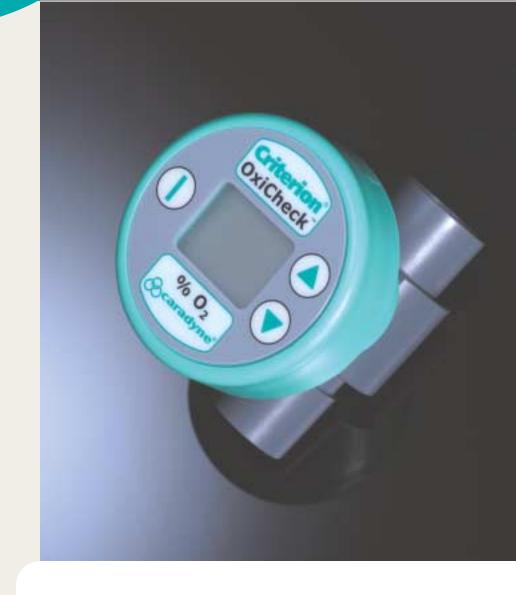

## Criterion® OxiCheck®

Portable, Removable Inline O2 Analyzer

The Criterion® OxiCheck<sup>™</sup> is a compact analyzer designed to "spot check" oxygen concentration.

Connected in seconds directly to the 22mm output connector of a Whisperflow® Generator or most ventilators, OxiCheck can be used to confirm the FiO<sub>2</sub> output being delivered to a patient quickly and accurately.

## **Criterion**<sup>®</sup> OxiCheck<sup>™</sup>

OxiCheck<sup>™</sup> is a compact, portable, inline O<sub>2</sub> analyzer. It is convenient to insert and remove from breathing circuits and works in conjunction with WhisperFlow Generators.

The Criterion® OxiCheck<sup>™</sup> is a compact analyzer designed to "spot check" oxygen concentration.

Designed to be quickly and easily connected and removed directly from a 22mm output connector of a Whisperflow® Generator or most ventilators, OxiCheck can be used to confirm the FiO2 output being delivered to a patient very accurately.