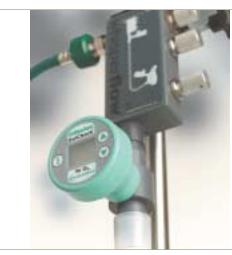

## Criterion® OxiCheck®

Portable, Removable Inline O2 Analyzer

The Criterion® OxiCheck<sup>™</sup> is a compact analyzer designed to "spot check" oxygen concentration.

Connected in seconds directly to the 22mm output connector of a Whisperflow® Generator or most ventilators, OxiCheck can be used to confirm the FiO<sub>2</sub> output being delivered to a patient quickly and accurately.

## **Criterion**<sup>®</sup> OxiCheck<sup>™</sup>

OxiCheck<sup>™</sup> is a compact, portable, inline O<sub>2</sub> analyzer. It is convenient to insert and remove from breathing circuits and works in conjunction with WhisperFlow Generators.

The Criterion® OxiCheck<sup>™</sup> is a compact analyzer designed to "spot check" oxygen concentration.

Designed to be quickly and easily connected and removed directly from a 22mm output connector of a Whisperflow® Generator or most ventilators, OxiCheck can be used to confirm the FiO2 output being delivered to a patient very accurately.