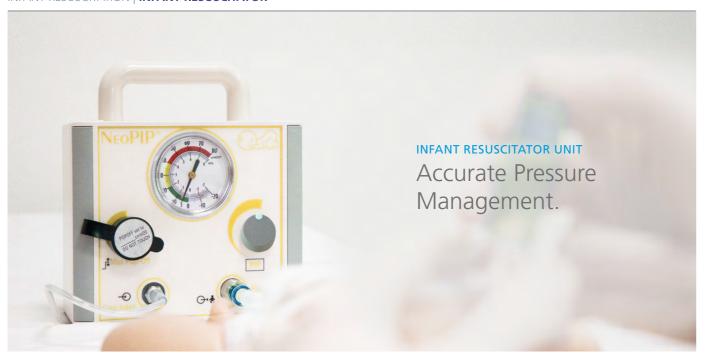

| 5  |
| 038-72-968 | Paediatric Resuscitator Replacement Ventilator Bag                                            | Reusable   | 5  |
| 038-73-968 | Infant Resuscitator Replacement Ventilator Bag                                                | Reusable   | 5  |
| 038-71-857 | Adult / Paediatric Resuscitator Reservoir Bag with 3m O <sub>2</sub> Tube                     | Single-use | 10 |
| 038-73-857 | Infant Resuscitator Reservoir Bag with 3m O <sub>2</sub> Tube                                 | Single-use | 10 |
| 038-71-966 | Resuscitator Manometer                                                                        | Single-use | 5  |
|            |                                                                                               |            |    |

RESUSCITATION





Lightweight and durable NeoPIP™ Infant Resuscitator provides controlled and accurate resuscitation and ventilation of newborns, neonates and infants up to 10kg.



Colour-coded dial clearly indicates the safe

pressure levels during set-up and use.

Colour Coded

#### Precise Pressures

Adjustable maximum pressure relief (popoff) valve and Peak Inspiratory Pressure (PIP) controls quickly and safely set the required levels.

#### Large Manometer

Large easy-to-read dial aids set-up and clearly shows delivered pressures during use.

#### Secure Connection

Break-resistant metal gas inlet connects securely to standard oxygen tubing.



## Adjustable Controls

An adjustable maximum pressure relief (pop-off) valve and Peak Inspiratory Pressure (PIP) controls to quickly and safely set the re