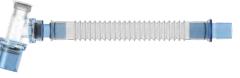

### Corrugated Systems

A wide range of anaesthetic breathing systems to meet specific requirements. All systems are supplied with one spare 22mm male connector to accommodate most connection configurations.

### Smoothbore Systems

Smoothbore Circuit tubing reduces turbulence, flow resistance and work of breathing in comparison with corrugated tube circuits. The kink resistant spiral outer ribs support tube patency ensuring delivery of fresh gas.