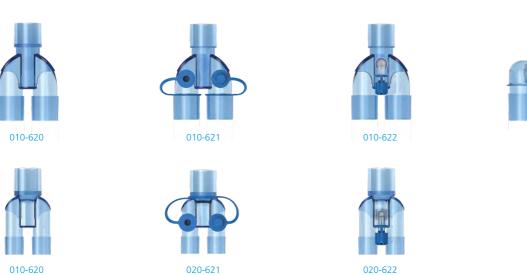

### Williams Airways

Opening on the distal half of the lingual surface, provides a conduit for fibre-optic guided intubation.

| GUEDEL     |   | BERMAN     | WILLIAMS   | LENGTH (CM) | SIZE | QTY |
|------------|---|------------|------------|-------------|------|-----|
| 038-93-890 | • | 038-90-030 |            | 3           | 0000 | 50  |
| 038-93-900 |   | 038-90-040 |            | 4           | 000  | 50  |
| 038-92-902 | • | 038-90-050 |            | 5           | 00   | 50  |
| 038-92-900 | • | 038-90-060 |            | 6           | 0    | 50  |
| 038-91-910 |   | 038-90-070 |            | 7           | 1    | 50  |
| 038-91-920 |   | 038-90-080 |            | 8           | 2    | 50  |
| 038-91-930 | • | 038-90-090 | 098-90-909 | 9           | 3    | 50  |
| 038-91-940 | • | 038-90-100 | 098-90-910 | 10          | 4    | 50  |
| 038-91-945 | • | 038-90-110 |            | 11          | 5    | 50  |
| 038-91-950 | • | 038-90-120 |            | 12          | 6    | 50  |