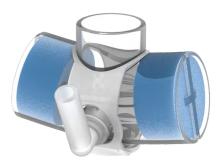

### Choose Your Preferred Setup

Patient End
Gas Sampling Port

Inteliflo® is a single limb anaesthesia circuit with a double lumen tube

divided by a central longitudinal septum. The septal wall running along the tube length reduces compliance, delivering accurate gas volumes.

> Integral Monitoring Line and Machine End Gas Sampling Port