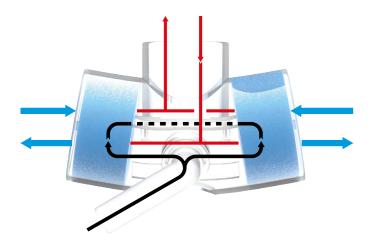

### Choose Your Preferred Setup

Patient End
Gas Sampling Port

Inteliflo® is a single limb anaesthesia circuit with a double lumen tube

divided by a central longitudinal septum. The septal wall running along the tube length reduces compliance, delivering accurate gas volumes.