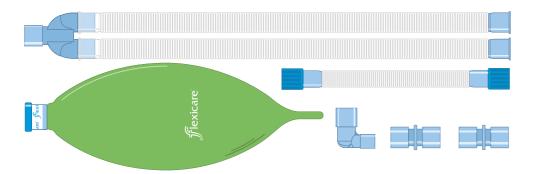

| CORRUGATED<br>TUBING | ARGENTIC Ag TUBING | Y-PIECE |                       | RESERVOIR<br>BAG | PROFILE<br>ELBOW | ADDITIONAL COMPONENTS                                                                                 | QTY |
|----------------------|--------------------|---------|-----------------------|------------------|------------------|-------------------------------------------------------------------------------------------------------|-----|
| 038-01-110           | 038-01-110Ag       | Fixed   | Basic Parallel (1.6m) | 2L               | ✓                | 0.8m F/F Corrugated Limb                                                                              | 20  |
| 038-01-110LX         |                    | Fixed   | Basic Parallel (2.4m) | 2L               | ✓                | 0.8m F/F Corrugated Limb                                                                              | 20  |
| 038-01-110GE         |                    | Fixed   | Basic Parallel (1.6m) | 2L               | <b>✓</b>         | 0.8m F/F Corrugated Limb, Fixed Angle Bag<br>Elbow with Advanced Breathing System (ABS)<br>Technology | 20  |
| 038-01-110LXGE       |                    | Fixed   | Basic Parallel (2.4m) | 2L               | <b>✓</b>         | 0.8m F/F Corrugated Limb,<br>Fixed Angle Bag Elbow with ABS Technology                                | 20  |
| 038-01-110/701       |                    | Fixed   | Basic Parallel (1.6m) | 2L               | ✓                | 0.8m F/F Corrugated Limb,<br>3m Gas Sampling Line                                                     | 20  |
| 038-01-110LXXY       |                    | Fixed   | Basic Parallel (4.5m) | 2L               | ✓                | 1.6m F/F Corrugated Limb                                                                              | 20  |