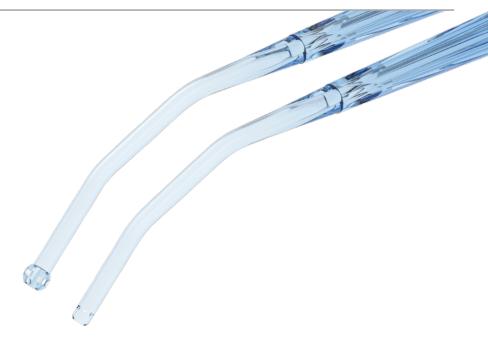

# **IntegraBlade** Wide profile fibre optic bundle provides maximum light transfer.

### Rounded Tip

Blade features an atraumatic curved tip which reduces risk of tissue damage.

### Fully Autoclavable

100% stainless steel construction of the blade provides long life, ensuring long term usage even after repeated autoclaving.

| FIBRE OPTIC<br>MACINTOSH | FIBRE OPTIC<br>MILLER |              | SIZE | QTY |
|--------------------------|-----------------------|--------------|------|-----|
|                          | 040-980N              | Integrablade | 00   | 1   |
|                          | 040-980               | Integrablade | 0    | 1   |
| 040-911                  | 040-981               | Integrablade | 1    | 1   |
| 040-912                  | 040-982               | Integrablade | 2    | 1   |
| 040-913                  | 040-983               | Integrablade | 3    | 1   |
| 040-914                  | 040-984               | Integrablade | 4    | 1   |