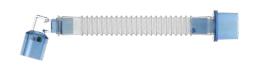

### Flexi-Lock Systems

Expandable circuit for greater flexibility within the operating room or for patient transport. The circuit can be expanded to the desired length and curved into specific positions without the need for tying down.

# Absence of a Y-Piece lessens dead space, and when coupled with the lighter circuit weight, torsional forces transmitted to the patient airway device are reduced.

Crush Resistant

Flexible, kink-resistant tubing maintains flow even if twisted through 180°.

An integral monitoring line with machine end gas sampling port, or patient end gas sampling at the elbow meets set-up preferences.