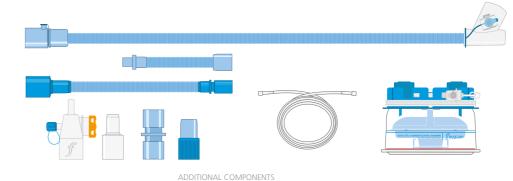

### Gas Sampling Options

# Absence of a Y-Piece lessens dead space, and when coupled with the lighter circuit weight, torsional forces transmitted to the patient airway device are reduced.

Crush Resistant

Flexible, kink-resistant tubing maintains flow even if twisted through 180°.

An integral monitoring line with machine end gas sampling port, or patient end gas sampling at the elbow meets set-up preferences.