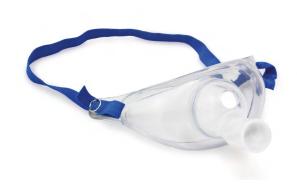

### Mapleson C - (Waters Bag, Bagging System - Adult, Direct and Paediatric and Resuscitation Bag)

Mapleson C has the Reservoir bag positioned very close to the patient and can also be used for manual ventilation during resuscitation. A flow rate of 1.5-2 times of the minute volume is required to avoid rebreathing.