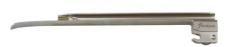

# **IntegraBlade** Wide profile fibre optic bundle provides maximum light transfer.

### Rounded Tip

Blade features an atraumatic curved tip which reduces risk of tissue damage.

### Fully Autoclavable

100% stainless steel construction of the blade provides long life, ensuring long term usage even after repeated autoclaving.

| FIBRE OPTIC<br>MACINTOSH | FIBRE OPTIC<br>MILLER |              | SIZE | QTY |
|--------------------------|-----------------------|--------------|------|-----|
|                          | 040-980N              | Integrablade | 00   | 1   |
|                          | 040-980               | Integrablade | 0    | 1   |
| 040-911                  | 040-981               | Integrablade | 1    | 1   |
| 040-912                  | 040-982               | Integrablade | 2    | 1   |
| 040-913                  | 040-983               | Integrablade | 3    | 1   |
| 040-914                  | 040-984               | Integrablade | 4    | 1   |