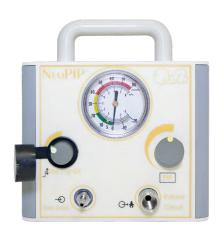

citator Replacement Ventilator Bag                                                | Reusable   | 5  |
| 038-71-857 | Adult / Paediatric Resuscitator Reservoir Bag with 3m O <sub>2</sub> Tube                     | Single-use | 10 |
| 038-73-857 | Infant Resuscitator Reservoir Bag with 3m O <sub>2</sub> Tube                                 | Single-use | 10 |
| 038-71-966 | Resuscitator Manometer                                                                        | Single-use | 5  |
|            |                                                                                               |            |    |

RESUSCITATION





Lightweight and durable NeoPIP™ Infant Resuscitator provides controlled and accurate resuscitation and ventilation of newborns, neonates and infants up to 10kg.



Colour-coded dial clearly indicates the safe

pressure levels during set-up and use.

Colour Coded

#### Precise Pressures

Adjustable maximum pressure relief (popoff) valve and Peak Inspiratory Pressure (PIP) controls quickly and safely set the required levels.

#### Large Manometer

Large easy-to-read dial aids set-up and clearly shows delivered pressures during use.

#### Secure Connection

Break-resistant metal gas inlet connects securely to standard oxygen tubing.



## Adjustable Controls

An adjustable maximum pressure relief (pop-off) valve and Peak Inspiratory Pressure (PIP) controls to quickly and safely set the required levels.

#### Accurate Delivery

Used with a blender and flow meter, NeoPIP delivers accurate oxygen concentrations between 21% and 100%, even at flow rates as