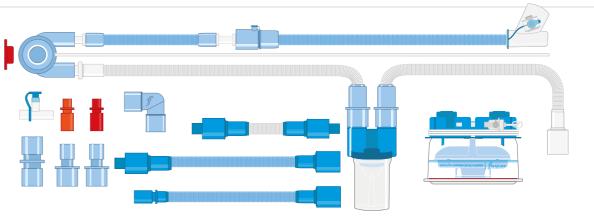

# **ANAESTHESIA** BREATHING SYSTEMS

| ADULT PARALLEL CIRCUITS        |    |
|--------------------------------|----|
| CORRUGATED SYSTEMS             | 24 |
| ARGENTIC SYSTEMS               | 24 |
| SMOOTHBORE SYSTEMS             | 25 |
| FLEXI-LOCK SYSTEMS             | 25 |
| SPLIT LUMEN CIRCUITS           |    |
| INTELIFLO SYSTEMS              | 26 |
| ADULT MAPLESON CIRCUITS        |    |
| MAPLESON A                     | 28 |
| MAPLESON C                     | 28 |
| MAPLESON D                     | 28 |
| VENTIFLOW                      | 28 |
| PAEDIATRIC CIRCUITS            |    |
| PARALLEL SYSTEMS               | 30 |
| MAPLESON C                     | 30 |
| MAPLESON F                     | 30 |
| ANAESTHESIA ACCESSORIES        |    |
| ANAESTHESIA FACE MASKS         | 31 |
| CATHETER MOUNTS                | 32 |
| SPIROMETRY KIT                 | 36 |
| OXYGEN / NITROUS OXIDE SYSTEMS | 37 |
| SODA LIME ABSORBENTS           | 38 |

### Corrugated Systems

A wide range of anaesthetic breathing systems to meet specific requirements. All systems are supplied with one spare 22mm male connector to accommodate most connection configurations.

### Parallel Y-Piece

### **Argentic Systems**

Argentic breathing systems are impregnated with a silver ion additive to combat microbial contamination and reduce the risk of Hospital Acquired Infections. Contact with oxygen creates a catalytic reaction which helps to inactivate microbes on the tubing surface.

### Smoothbore Systems

Smoothbore Circuit tubing reduces turbulence, flow resistance and work of breathing in comparison with corrugated tube circuits. The kink resistant spiral outer ribs support tube patency ensuring delivery of fresh gas.

### Flexi-Lock Systems

Expandable circuit for greater flexibility within the operating room or for patient transport. The circuit can be expanded to the desired length and curved into specific positions without the need for tying down.