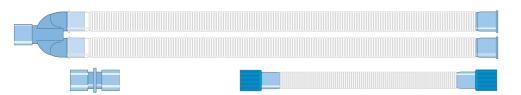

### Corrugated Systems

A wide range of anaesthetic breathing systems to meet specific requirements. All systems are supplied with one spare 22mm male connector to accommodate most connection configurations.

### Parallel Y-Piece