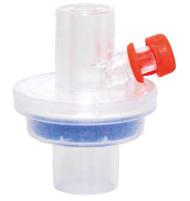

### Soft Rounded Distal Tip

Gentle, bevelled tip reduces potential for soft tissue trauma during insertion, with minimal increase in flow resistance.

### Distance Markings

Earlier indication of depth during insertion with clear, bold print and check for any possible movement or dislocation of the ET tube during the procedure.

#### Rapid Inflation Pilot Balloon

Small balloon size, means less air is pushed into cuff, reducing potential tracheal wall necrosis when checking cuff inflation using the "squeeze" test.

### Large Murphy's Eye

Keeps airway patent should tip become occluded and large size of hole softens tip, reducing risk of soft tissue trauma.

### Kink Resistant

Retains tube patency for patient safety, whilst softening at body temperature to conform to patient's respiratory tract.

### Simple Verification

Small and rounded shape of the balloon gives a more responsive and tactile feel to the user for inflation check.

### Circumferential Vocal Cord Markers

Double guide lines are clearly seen from all angles, facilitating safe and accurate cuff placement below the vocal cords.

### Coloured Inflation Line

For quick identification to differentiate from other tubing.

### Reinforced Central Rib

Prevents complete collapse of the pilot balloon, during rapid deflation ensuring line to cuff is always open.