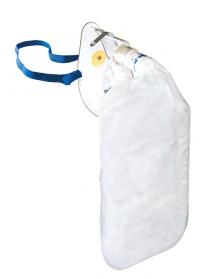

### Mapleson C - (Waters Bag, Bagging System - Adult, Direct and Paediatric and Resuscitation Bag)

Mapleson C has the Reservoir bag positioned very close to the patient and can also be used for manual ventilation during resuscitation. A flow rate of 1.5-2 times of the minute volume is required to avoid rebreathing.