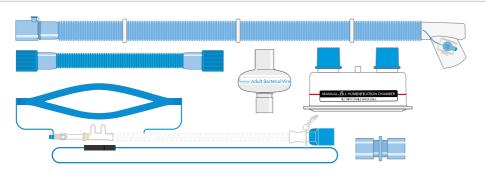

### Smoothbore Systems

Smoothbore Circuit tubing reduces turbulence, flow resistance and work of breathing in comparison with corrugated tube circuits. The kink resistant spiral outer ribs support tube patency ensuring delivery of fresh gas.

### Flexi-Lock Systems

Expandable circuit for greater flexibility within the operating room or for patient transport. The circuit can be expanded to the desired length and curved into specific positions without the need for tying down.

# Absence of a Y-Piece lessens dead space, and when coupled with the lighter circuit weight, torsional forces transmitted to the patient airway device are reduced.

Crush Resistant

Flexible, kink-resistant tubing maintains flow even if twisted through 180°.

An integral monitoring line with machine end gas sampling port, or patient end gas sampling at the elbow meets set-up preferences.