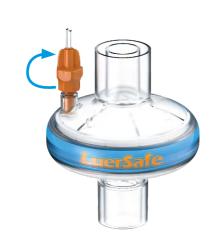

### Coloured Inflation Line

For quick identification to differentiate from other tubing.