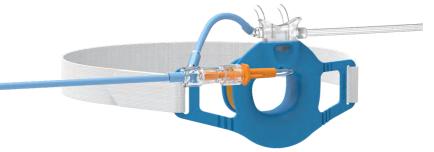

# Absence of a Y-Piece lessens dead space, and when coupled with the lighter circuit weight, torsional forces transmitted to the patient airway device are reduced.

Crush Resistant

Flexible, kink-resistant tubing maintains flow even if twisted through 180°.

An integral monitoring line with machine end gas sampling port, or patient end gas sampling at the elbow meets set-up preferences.

### Adaptability

Versatile system is suitable for use in Operating Rooms, Transport Ventilation, MRI Suite, or for patients requiring short term mechanical ventilation in an ICU.

### Maintenance of Normothermia

Transfer of heat from expiratory gases through the septal wall adds warmth to the inspiratory gas flow, helping combat the cooling effect of the oxygen supply and anaesthetic agents.

### **Decrease Environmental Waste**

Less plastic material disposal compared to conventional Dual Limb circuit or multiple circuit usage for different therapys.

### Choose Your Preferred Setup

Patient End
Gas Sampling Port

Inteliflo® is a single limb anaesthesia circuit with a double lumen tube

divided by a central longitudinal septum. The septal wall running along the tube length reduces compliance, delivering accurate gas volumes.

> Integral Monitoring Line and Machine End Gas Sampling Port