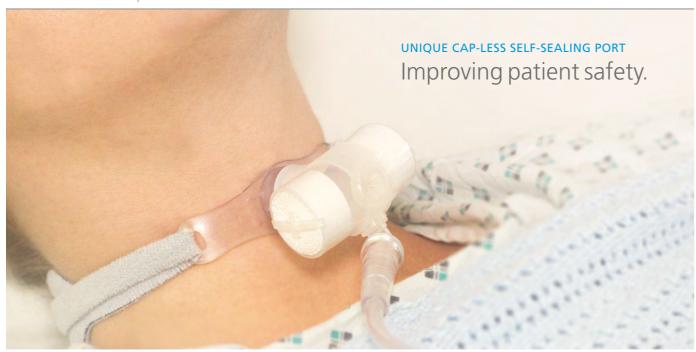

moothbore Catheter Mount 15M, Ported Swivel Elbow            | 25  |
| 430-203-015 | Hygrovent S | ✓       | 15cm Smoothbore Catheter Mount 15M, Swivel Elbow                   | 25  |
| 427-891-015 | HF55        |         | 15cm Smoothbore Catheter Mount 22F, Detachable Ported Swivel Elbow | 25  |
| 429-203-020 | Hygrovent S |         | 20cm Smoothbore Catheter Mount 22F, Swivel Elbow                   | 25  |

### Combi-Sets - Corrugated Tubing

| 435-205-015 | Hygrovent S | ✓       | 15cm Corrugated Catheter Mount, 15M, Detachable Elbow | 75  |
|-------------|-------------|---------|-------------------------------------------------------|-----|
|             | FILTER      | STERILE | CATHETER MOUNT                                        | QTY |

70 www.flexicare.com — BREATHING FILTERS





Heat Moisture Exchanger (HME) for spontaneously breathing patients fitted with a tracheostomy tube.

## Self-sealing Suction Port & Integral Cough Vent

The airway can be cleared by inserting a suction catheter through the integrated self-sealing suction port. The port also acts as a vent that can open during vigorous coughing to allow thick mucosal secretions to be expelled, avoiding blocking of the airway.

#### Swivel Oxygen Connector

Supplementary oxygen can be provided by attachment to the ThermoTrach swivel oxygen connector which can be angled to the most convenient and comfortable position, reducing the risk of disconnection, kinking and drag against the patient.

#### Corrugated Paper Media

The white colour HME media makes it easy for carers to see any contamination of the me