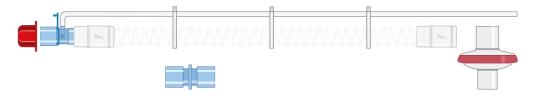

### Flexi-Lock Systems

Expandable circuit for greater flexibility within the operating room or for patient transport. The circuit can be expanded to the desired length and curved into specific positions without the need for tying down.

# Absence of a Y-Piece lessens dead space, and when coupled with the lighter circuit weight, torsional forces transmitted to the patient airway device are reduced.

Crush Resistant

Flexible, kink-resistant tubing maintains flow even if twisted through 180°.

An integral monitoring line with machine end gas sampling port, or patient end gas sampling at the elbow meets set-up preferences.