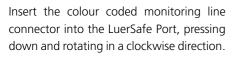

# Absence of a Y-Piece lessens dead space, and when coupled with the lighter circuit weight, torsional forces transmitted to the patient airway device are reduced.

Crush Resistant

Flexible, kink-resistant tubing maintains flow even if twisted through 180°.

An integral monitoring line with machine end gas sampling port, or patient end gas sampling at the elbow meets set-up preferences.

> Integral Monitoring Line and Machine End Gas Sampling Port