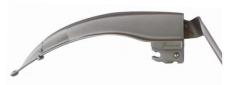

# Rapid and Safe Battery Removal Quick release mechanism in the reinforced

remove batteries and dispose.

Ultra-low profile blade reduces risk of

dental trauma and provides additional

space to manoeuvre the blade for the best

block housing for easy battery removal, minimising pre-use and post-use handling, reducing cross-contamination risk.

### Test In-Pack

**Reduced Profile** 

view possible.

Can be easily tested in pack without compromising sterility, reducing risk of cross-contamination.

Bright, White LED Light

2000-lumen LED bulb gives focussed illumination, granting excellent visualisation of the glottic structures.

#### Colour Coded

BritePro™ Omni reduces risk of cross contamination. Simply open, use,

Blades are colour coded for size verification to easily identify the correct size for the patient. Sizing is also reaffirmed on the handle base.