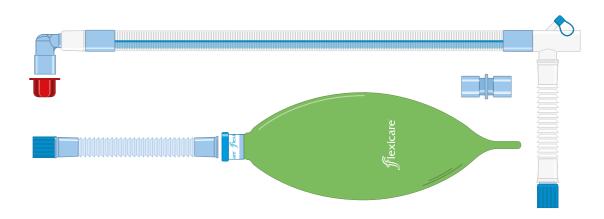

### Mapleson A - Magill and Parallel Lack

This system consists of a reservoir bag close to the fresh gas outlet with the APL valve placed at the patient end (Magill A, or expiratory limb-Parallel Lack). During the expiratory phase, exhaled gases will force the fresh gas back into the circuit and reservoir bag, and escape through the APL valve (scavenging port). The system requires a low flow (0.8-1 times of Minute Volume, approximately 6-8 litres/minute) during spontaneous respiration to prevent rebreathing. Not recommended for intermittent positive pressure ventilation (IPPV).