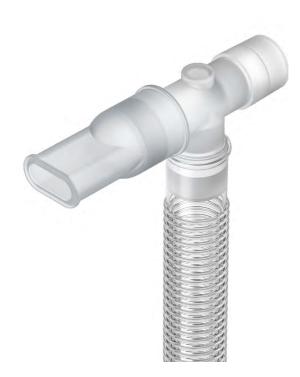

# Absence of a Y-Piece lessens dead space, and when coupled with the lighter circuit weight, torsional forces transmitted to the patient airway device are reduced.

Crush Resistant

Flexible, kink-resistant tubing maintains flow even if twisted through 180°.

An integral monitoring line with machine end gas sampling port, or patient end gas sampling at the elbow meets set-up preferences.

### Choose Your Preferred Setup

Patient End
Gas Sampling Port

Inteliflo® is a single limb anaesthesia circuit with a double lumen tube

divided by a central longitudinal septum. The septal wall running along the tube length reduces compliance, delivering accurate gas volumes.

> Integral Monitoring Line and Machine End Gas Sampling Port