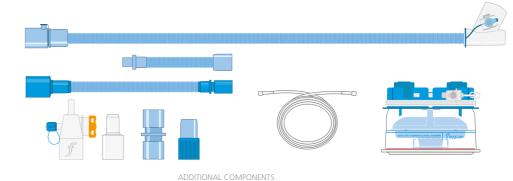

11F, 15F/22F Heated Wire Adapter, 0.6m Limb 22F/22F, 0.6m Limb 15M,11F/22F,
Auto-Fill Chamber, 9-11F/22M,15F Connectors, Detachable Pressure Line

038-33-102 Neonatal Single Heated Wire (1.6m) - Kit 2

As above without Auto-Fill Chamber



ADDITIONAL COMPONENTS

IDDITIONAL COMPONENTS

038-33-101/S Neonatal Single Heated Wire for SLE Ventilators (1.6m) - Kit 1

Y-Piece with Suction Port & Fixed Pressure Line, 0.3m Incubator Extension 15mm,
Corrugated Expiratory Limb with Water Trap, 8M/8F Ported T-Piece, Red & Amber Flow
Restrictors, 22F/22M Elbow, 22M/22M,15F Connector, 15M-22M/15F Connectors, 0.15m
Limb 9-11F/9-11F, 0.6m Limb 9-11F/22F, 0.6m Limb 15M,11F/22F Auto-Fill Chamber

038-33-102/S Neonatal Single Heated Wire for SLE Ventilators (1.6m) - Kit 2

As above without Auto-Fill Chamber



0.2--- 1-

Neonatal Single Limb Heated Wire for CPAP / HFOT (1.6m) - Kit 1

0.3m Incubator Extension 15mm, 0.6m Limb 15M,11F/22F, Pressure Relief Valve 40cm-H2O, 8M/15M Connector, 22M/22M,15F Connector, 15F/22F Heated Wire Adapter, 2.1m Oxygen Tubing, Auto-Fill Chamber

SLE is a registered trademark of SLE Ltd.

038-33-402

54 www.flexicare.com

20

20

QTY

20









### Soft Contoured Nasal Prongs

Comfortable and well tolerated silicone prongs aid patient compliance.

# Quick and Secure Setup Wings on the swivel con-

Wings on the swivel connector for easy connection and disconnection.

### MRI Safe

Fully metal-free making Veoflo safe to use in the MRI suite.

### Adjustable Tube Placement

Detachable smoothbore tube and plug so the tube can be comfortably placed on either side.

#