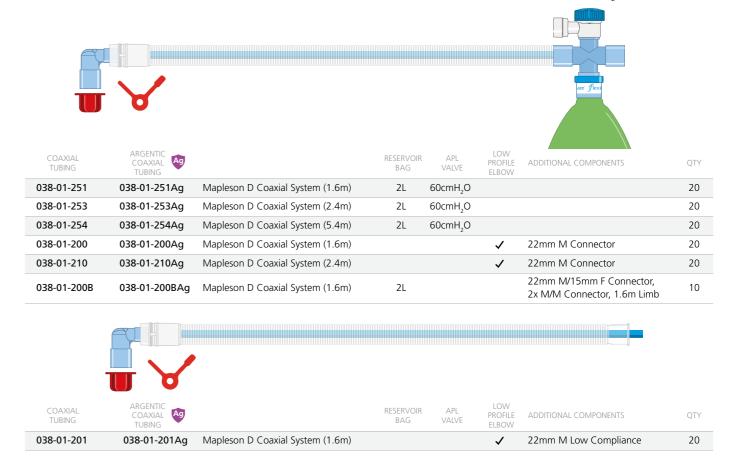

### Mapleson A - Magill and Parallel Lack

This system consists of a reservoir bag close to the fresh gas outlet with the APL valve placed at the patient end (Magill A, or expiratory limb-Parallel Lack). During the expiratory phase, exhaled gases will force the fresh gas back into the circuit and reservoir bag, and escape through the APL valve (scavenging port). The system requires a low flow (0.8-1 times of Minute Volume, approximately 6-8 litres/minute) during spontaneous respiration to prevent rebreathing. Not recommended for intermittent positive pressure ventilation (IPPV).

### Mapleson C - (Waters Bag, Bagging System - Adult, Direct and Paediatric and Resuscitation Bag)

Mapleson C has the Reservoir bag positioned very close to the patient and can also be used for manual ventilation during resuscitation. A flow rate of 1.5-2 times of the minute volume is required to avoid rebreathing.

#### Mapleson D Coaxial Bain

This system is mainly used with ventilated patients. The fresh gas flow is close to the patient and the APL valve is placed away from the patient. The risk of rebreathing in this circuit is high especially in patients who have a short expiratory pause or do not have an expiratory pause (infants). To overcome this problem a high FGF of 2-4 times of the patient's minute volume is required to prevent all rebreathing. In practice some rebreathing is tolerated and in an adult FGF of 6-7 litres/minute will maintain a normal arterial CO<sub>2</sub> tension.

### Ventiflow

Coaxial Ventiflow is ideal for low flow anaesthesia in both spontaneously breathing and ventilated patients, and has the flexibility to be used in either open or closed configurations. All are supplied with a spare 22mm male connector for most connection configurations.

| TUBING     | COAXIAL Ag<br>TUBING |                  | RESERVOIR<br>BAG | VALVE                | PROFILE<br>ELBOW | ADDITIONAL COMPONENTS             | QTY |
|------------|----------------------|------------------|------------------|----------------------|------------------|-----------------------------------|-----|
| 038-01-500 | 038-01-500Ag         | Ventiflow (1.6m) |                  |                      | ✓                |                                   | 20  |
| 038-01-505 | 038-01-505Ag         | Ventiflow (2.4m) |                  |                      | ✓                |                                   | 20  |
| 038-01-501 | 038-01-501Ag         | Ventiflow (1.6m) | 2L               |                      | ✓                |                                   | 20  |
| 038-01-506 | 038-01-506Ag         | Ventiflow (2.4m) | 2L               |                      | ✓                |                                   | 20  |
| 038-01-520 | 038-01-520Ag         | Ventiflow (1.6m) | 2L               | 60cmH <sub>2</sub> O | ✓                |                                   | 20  |
| 038-01-525 | 038-01-525Ag         | Ventiflow (2.4m) | 2L               | 60cmH <sub>2</sub> O | ✓                |                                   | 20  |
| 038-01-510 | 038-01-510Ag         | Ventiflow (1.6m) |                  |                      | ✓                | Monitoring Line + Flexi-Lock Limb | 20  |
| 038-01-515 | 038-01-515Ag         | Ventiflow (2.4m) |                  |                      | ✓                | Monitoring Line + Flexi-Lock Limb | 20  |
| 038-01-530 | 038-01-530Ag         | Ventiflow (1.6m) | 2L               | 60cmH <sub>2</sub> O | ✓                | Monitoring Line + Flexi-Lock Limb | 20  |
| 038-01-535 | 038-01-535Ag         | Ventiflow (2.4m) | 2L               | 60cmH <sub>2</sub> O | ✓                | Monitoring Line + Flexi-Lock Limb | 20  |
|            |                      |                  |                  |                      |                  |                                   |     |

28 www.flexicare.com — ANAESTHESIA BREATHING SYSTEMS

# Parallel Y-Piece Low Dead Space Y-Piece

| Parallel   | Y-PIECE        |                            | PROFILE<br>ELBOW | ADDITIONAL COMPONENTS                                | QTY |
|------------|----------------|----------------------------|------------------|------------------------------------------------------|-----|
| 038-02-110 | Fixed          | Basic Parallel (1.6m)      | ✓                | 22mm F Connectors + 0.8m F/F Limb + 2L Reservoir Bag | 20  |
| 038-02-165 | Fixed          | Basic Parallel (1.6m)      |                  |                                                      | 20  |
| 038-02-166 | Fixed          | Smoothbore Parallel (1.5m) |                  |                                                      | 20  |
| 038-02-163 | Detachable     | Smoothbore Parallel (1.5m) |                  |                                                      | 20  |
| 038-02-164 | Low Dead Space | Smoothbore Parallel (1.5m) |                  |                                                      | 20  |
| 038-02-180 | Fixed          | Flexi-Lock Parallel (1.5m) |                  |                                                      | 20  |

### Mapleson C

| <br>iapieson e |                                  | RESERVOIR<br>BAG | APL<br>VALVE         | LOW<br>PROFILE<br>ELBOW | ADDITIONAL COMPONENTS | QTY |
|----------------|----------------------------------|------------------|----------------------|-------------------------|-----------------------|-----|
| 038-02-270     | Mapleson C Bagging System (1.6m) | 0.5L             | 35cmH <sub>2</sub> O | ✓                       | 15F/6-9mm Connector   | 20  |
| 038-02-271     | Mapleson C Bagging System (1.6m) | 0.5L             | 35cmH <sub>2</sub> O | ✓                       | 15F/6-9mm Connector   | 20  |
| 038-02-272     | Mapleson C Bagging System (1.6m) | 1L               | 35cmH <sub>2</sub> O | ✓                       | 15F/6-9mm Connector   | 20  |

### Mapleson F

|             |                             | RESERVOIR<br>BAG | APL<br>VALVE         | SWIVEL | STAR LUMEN<br>TUBING | ADDITIONAL COMPONENTS               | QTY |
|-------------|-----------------------------|------------------|----------------------|--------|----------------------|-------------------------------------|-----|
| 038-02-273  | Mapleson F 10mm Tube (1.6m) | 0.5L*            | 35cmH <sub>2</sub> O |        |                      | 15mm M + 15F/6-9mm + Fresh Gas Line | 20  |
| 038-02-191  | Mapleson F 10mm Tube (1.6m) | 0.5L*            | 35cmH <sub>2</sub> O |        |                      | 15mm M + 15F/6-9mm + Fresh Gas Line | 20  |
| 038-02-196  | Mapleson F 10mm Tube (1.6m) | 0.5L*            |                      | ✓      |                      | 22mm F Connector                    | 20  |
| 038-02-196C | Mapleson F 10mm Tube (1.6m) | 0.5L*            |                      | ✓      |                      | 22mm F Connector + Monitoring Line  | 20  |
| 038-02-190  | Mapleson F 22mm Tube (2.1m) | 0.5L*            |                      |        | ✓                    | 22mm F Connector                    | 20  |
| 038-02-195  | Mapleson F 22mm Tube (2.1m) | 0.5L*            |                      | ✓      | ✓                    |                                     | 20  |
| 038-02-198  | Mapleson F 22mm Tube (2.1m) | 1L               |                      | ✓      | ✓                    | 22mm F Connector                    | 20  |
|             |                             |                  |                      |        |                      |                                     |     |