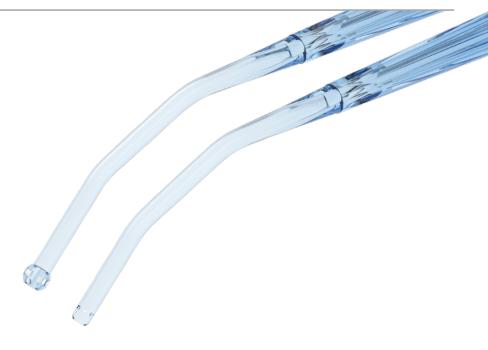

# **IntegraBlade** Wide profile fibre optic bundle provides maximum light transfer.

### Rounded Tip

Blade features an atraumatic curved tip which reduces risk of tissue damage.

### Fully Autoclavable

100% stainless steel construction of the blade provides long life, ensuring long term usage even after repeated autoclaving.

| FIBRE OPTIC<br>MACINTOSH | FIBRE OPTIC<br>MILLER |              | SIZE | QTY |
|--------------------------|-----------------------|--------------|------|-----|
|                          | 040-980N              | Integrablade | 00   | 1   |
|                          | 040-980               | Integrablade | 0    | 1   |
| 040-911                  | 040-981               | Integrablade | 1    | 1   |
| 040-912                  | 040-982               | Integrablade | 2    | 1   |
| 040-913                  | 040-983               | Integrablade | 3    | 1   |
| 040-914                  | 040-984               | Integrablade | 4    | 1   |

### Reusable Fibre Optic Standard and Speciality Blades

High grade of fibre-optics provides optimal light transfer without heat, reducing risk of thermal damage and maximising view of the larynx. Made from high quality stainless steel, our blades give clinicians a complete choice for all patient intubation requirements.

#### Macintosh Blades

Curved design allows the tip to be guided to the epiglottic vallecula for direct visualisation of the glottis whilst holding the tongue to the side for direct vision of intubation.