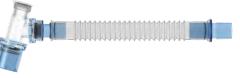

### Corrugated Systems

A wide range of anaesthetic breathing systems to meet specific requirements. All systems are supplied with one spare 22mm male connector to accommodate most connection configurations.

### Parallel Y-Piece