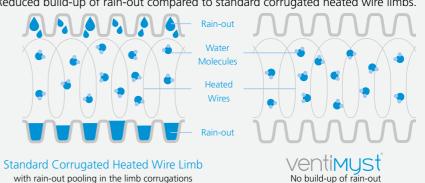

m



### **Effective Moisture Management**

The VentiMyst® technology reduces the build up of rain-out.

### **Efficient Temperature Transfer**

Helps prevent gas temperature loss and surface cold spots, minimising rain-out.

### Clinical Confidence

Reduced need to open or break the circuit with associated loss of PEEP and de-recruitment of the lungs.2

### Low Compliance Tubing

Accurate delivery of gas volumes and ventilation pressures to the patient.

#### Sterile Packed

All VentiMyst Heated Wire Breathing Systems are supplied sterile for superior patient safety.

#### Reduced Risk

Reduced risk of accidental drainage of rain-out into the patient's airway.3

### VentiMyst® Moisture Management Technology

Reduced build-up of rain-out compared to standard corrugated heated wire limbs.





ADDITIONAL COMPONENTS

| 038-31-252 | Adult VentiMyst<br>Dual Heated Wire (1.6m) - Kit 1 | Y-Piece with MDI & Pressure Ports, VentiMyst Corrugated Expiratory Limb, 0.5m Corrugated Limb, Pressure Line, 22M/22M, 15F Connector, 22F/22M Elbow, Auto-Fill Chamber | 10 |
|------------|----------------------------------------------------|------------------------------------------------------------------------------------------------------------------------------------------------------------------------|----|
| 038-31-253 | Adult VentiMyst<br>Dual Heated Wire (1.6m) - Kit 2 | As above without Pressure Line                                                                                                                                         | 10 |

Data on file. Flexicare Medical Limited

venti