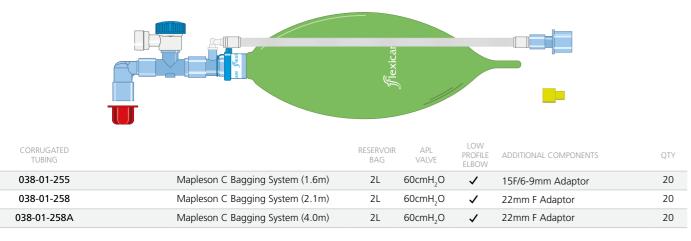

### Mapleson C - (Waters Bag, Bagging System - Adult, Direct and Paediatric and Resuscitation Bag)

Mapleson C has the Reservoir bag positioned very close to the patient and can also be used for manual ventilation during resuscitation. A flow rate of 1.5-2 times of the minute volume is required to avoid rebreathing.