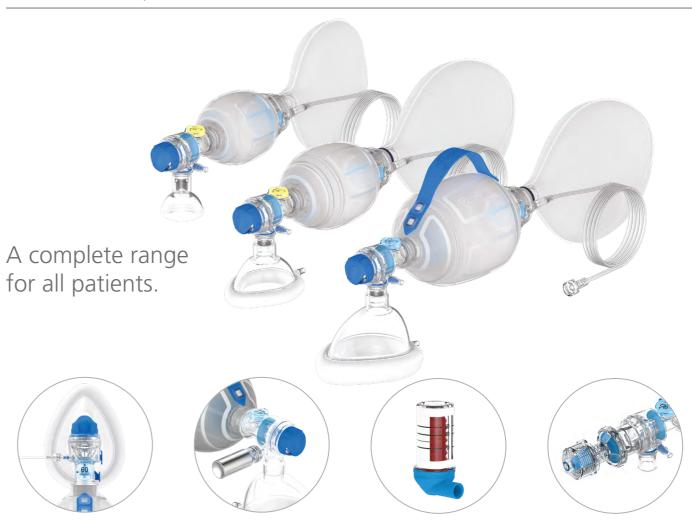

## Lightweight Construction

Low resistance valves and fast recoil non-PVC bag reduce user fatigue, even during lengthy ventilations.

## Colour Coded Pressure Relief Valve

Located centrally, the Pressure Relief Valve can be operated by either hand and the setting is visible from both sides and above.

#### Tamper-evident Packaging

Sealed in a clear carry bag for convenient storage. Tear-off strip assures contents are uncontaminated. Resealable after use for safe transport and disposal of contaminated items.

#### Double Swivel Patient-End Connector

The Valve Assembly rotates 360° in two axes for an effective mask seal and bag position, whatever the approach angle.

## **Textured Reservoir Bag**

The non-stick textured inner surface ensures complete inflation and correct bag function.



## CO<sub>2</sub> Monitoring Port

Located close to the patient airway for a maximum capnography trace accuracy and reliability. The capless self-sealing port eliminates gas leak risk when not in use.

#### **MDI Port**

Angled MDI port directs medication into patient airway, maximising effectiveness and reducing waste.

#### **Optional Manometer**

Available in-pack or as a separate item, the single-use manometer gives a breath-by-breath read-out of delivered pressures.

# Optional Adjustable PEEP Valve

Adjustable from 5 - 20cmH<sub>2</sub>O, the PEEP valve fits in place of deflector cap without the need to the remove mask or interrupt ventilation.

|            |                                             | + PRESSURE<br>RELIEF VALVE | + ETCO <sub>2</sub> MDI &<br>MANOMETER PORTS | +