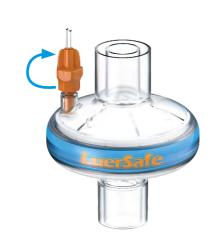

# Absence of a Y-Piece lessens dead space, and when coupled with the lighter circuit weight, torsional forces transmitted to the patient airway device are reduced.

Crush Resistant

Flexible, kink-resistant tubing maintains flow even if twisted through 180°.

An integral monitoring line with machine end gas sampling port, or patient end gas sampling at the elbow meets set-up preferences.

> Integral Monitoring Line and Machine End Gas Sampling Port