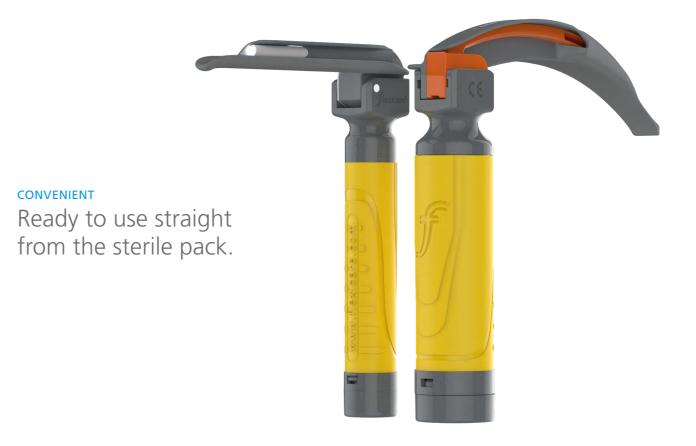

# **BritePro Solo**

BritePro Solo consists of a sterile ergonomic handle with pre-fitted batteries, bright LED light, and fibre optic all-metal blade. Simply open when needed, use and dispose.

### COMPLETE. STERILE. SINGLE-USE.

Ready when you are.

### Complete

Sterile packed with pre-fitted batteries and exchangeable blade, BritePro Solo is ready to use straight out of the pack.