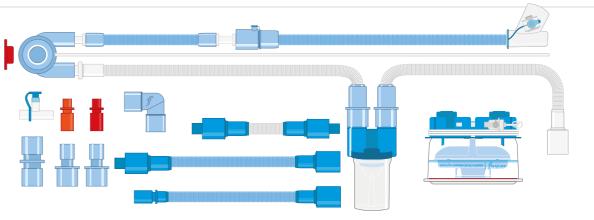

# **ANAESTHESIA** BREATHING SYSTEMS

| ADULT PARALLEL CIRCUITS        |    |
|--------------------------------|----|
| CORRUGATED SYSTEMS             | 24 |
| ARGENTIC SYSTEMS               | 24 |
| SMOOTHBORE SYSTEMS             | 25 |
| FLEXI-LOCK SYSTEMS             | 25 |
| SPLIT LUMEN CIRCUITS           |    |
| INTELIFLO SYSTEMS              | 26 |
| ADULT MAPLESON CIRCUITS        |    |
| MAPLESON A                     | 28 |
| MAPLESON C                     | 28 |
| MAPLESON D                     | 28 |
| VENTIFLOW                      | 28 |
| PAEDIATRIC CIRCUITS            |    |
| PARALLEL SYSTEMS               | 30 |
| MAPLESON C                     | 30 |
| MAPLESON F                     | 30 |
| ANAESTHESIA ACCESSORIES        |    |
| ANAESTHESIA FACE MASKS         | 31 |
| CATHETER MOUNTS                | 32 |
| SPIROMETRY KIT                 | 36 |
| OXYGEN / NITROUS OXIDE SYSTEMS | 37 |
| SODA LIME ABSORBENTS           | 38 |

### Corrugated Systems

A wide range of anaesthetic breathing systems to meet specific requirements. All systems are supplied with one spare 22mm male connector to accommodate most connection configurations.

### Parallel Y-Piece