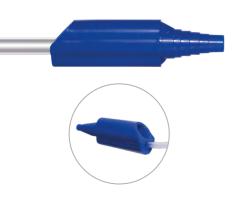

The polyvinyl chloride material is firm enough for easy insertion, yet flexible for easy removal once tube is in situ.

#### Reduced Patient Trauma

The smooth surface and rounded tip reduces risk of potential damage to soft tissue.

### Clearly Graduated Marking

Indicates depth to guide correct placement.

### Reduce Risk of Cross Contamination

Provided sterile, the single-use Bougie reduces risk of cross-infection.

### Coudé Tip

Facilitates correct placement by providing accurate feel of the tracheal wall C-Rings. The flexibility also makes for easy removal once the Endotracheal Tube is in situ.

Contains an aluminium core and soft touch outer casing.