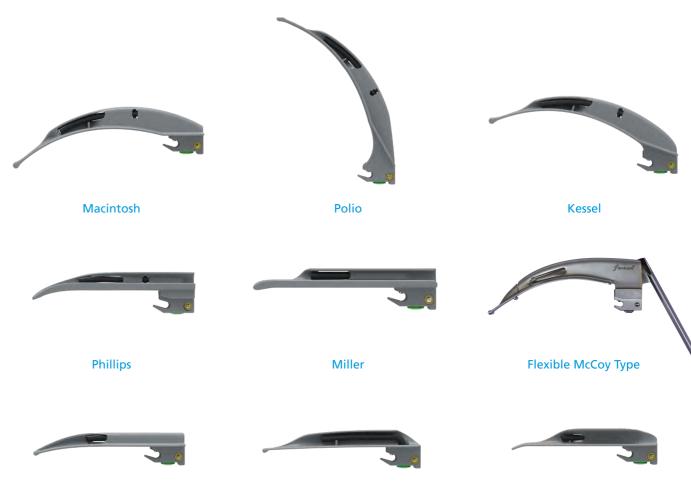

# **BriteBlade** Pro

Comprehensive range of Adult & Paediatric, Single-Use, all-metal laryngoscope blades for every intubation situation. Compatible with all fibre-optic handles.

### Sterile Packed

Reduces risk of cross contamination, simply open, use and dispose.

| MACINTOSH | MILLER   | FLEXIBLE<br>MCCOY TYPE | PHILLIPS | POLIO   | KESSEL  | SEWARD      | ROBERTSHAW  | WIS-HIPPLE  | SIZE           | QTY |
|-----------|----------|------------------------|----------|---------|---------|-------------|-------------|-------------|----------------|-----|
|           | 040-720N |                        |          |         |         |             |             |             | 00             | 10  |
|           | 040-720  |                        |          |         |         |             | 040-00-1101 |             | 0              | 10  |
| 040-711   | 040-721  |                        | 040-741  |         |         | 040-00-0810 | 040-00-1100 | 040-00-1210 | 1              | 10  |
|           |          |                        |          |         |         |             |             | 040-00-1215 | 1.5            | 10  |
| 040-712   | 040-722  |                        | 040-742  |         |         | 040-00-0820 |             | 040-00-1220 | 2              | 10  |
| 040-713   | 040-723  | 040-733                |          | 040-673 | 040-683 |             |             | 040-00-1230 | 3              | 10  |
| 040-715   |          |                        |          |         |         |             |             |             | 3.5            | 10  |
| 040-716   |          |                        |          |         |         |             |             |             | 3 Strong Curve | 10  |
| 040-714   | 040-724  | 040-734                |          | 040-674 | 040-684 |             |             | 040-00-1240 | 4              | 10  |
|           |          |                        |          |         |         |             |             |             |                |     |

#### Macintosh Blades

Curved design allows the tip to be guided to the epiglottic vallecula for direct visualisation of the glottis whilst holding the tongue to the side for direct vision of intubation.

#### Miller Blades

The shallow curved tip provides greater control in patients with a larger epiglottis, such as in paediatric patients. Infant and neonatal Miller blades also available with a delivery port to provide supplementary oxygen during laryngoscopy.

### Flexible McCoy Type Blades

The Flexible blade has a hinged tip operated by a lever mechanism. This elevates the epiglottis while reducing amount of force required. Shown to improve the view during difficult intubations and in patients wearing cervical collars.

#### **Robertshaw Blades**

For neonatal and infant use, Robertshaw blades feature a gentle shallow blade curvature to lift the epiglottis indirectly in a similar way to Macintosh Blades.

#### **Seward Blades**

Originally an infant blade for asphyxia neonatorum, also used for paediatric patients.

### Wisconsin Blades

For neonatal and infant use for an improved view and greater control of the epiglottis with a subtly wider distal end than a standard Miller Blade.

| MACINTOSH | MILLER  | FLEXIBLE | OXY MILLER | ROBERTSHAW | SEWARD  | WISCONSIN | SIZE | QTY |
|-----------|---------|----------|------------|------------|---------|-----------|------|-----|
|           | 040-849 |          | 040-840    |            |         |           | 00   | 10  |
|           | 040-850 |          | 040-841    | 040-930    |         | 040-920   | 0    | 10  |
| 040-831   | 040-851 |          |            | 040-931    | 040-951 | 040-921   | 1    | 10  |
| 040-832   | 040-852 |          |            |            | 040-952 | 040-922   | 2    | 10  |
| 040-833   | 040-853 | 040-835  |            |            |         | 040-923   | 3    | 10  |
| 040-834   | 040-854 | 040-836  |            |            |         | 040-924   | 4    | 10  |