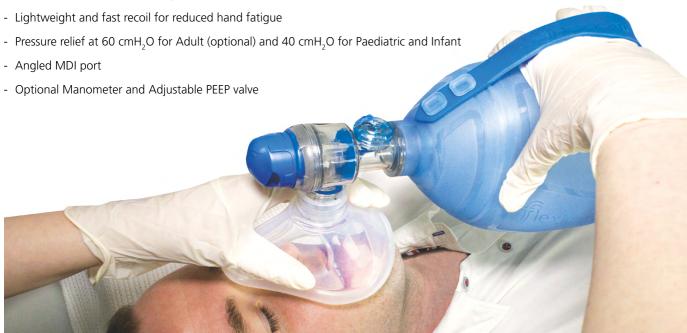

OROPHAYRNGEAL AIRWAYS

Rapid and secure airway management, improved patient safety with gastric access to reduce risk of pulmonary aspiration, and fast and accurate ET tube placement with a unique guide system.

### Reduced Risk of Aspiration

Integrated suction catheter port for efficient removal of fluids and gastric contents.

### Reinforced Bite Guard

Minimising risk of pressure to soft tissues and protects from occlusion if patient bites down, while also reducing the likelihood of dental damage.

#### **Directed Intubation**

Accepting a range of ET tube diameters, the guide system directs the tip through the vocal cords.

### **Epiglottic Flap**

Integral fenestrated flap protects from blockage with minimal increase in flow resistance, and elevates the epiglottis for easy, trauma-free ET tube or bronchoscope insertion.

| LARYSEAL<br>PRO |                       | MAX ET TUBE<br>SIZE | MAX SUCTION<br>CATHETER SIZE | COLOUR | PATIENT<br>WEIGHT RANGE | QTY |
|-----------------|-----------------------|---------------------|------------------------------|--------|-------------------------|-----|
| 038-94-810      | LarySeal Pro Size 1   | 3.5                 | 8Fr                          | 0      | <5kg                    | 10  |
| 038-94-815      | LarySeal Pro Size 1.5 | 4                   | 10Fr                         | •      | 5kg - 10kg              | 10  |
| 038-94-820      | LarySeal Pro Size 2   | 5                   | 12Fr                         | •      | 10kg - 20kg             | 10  |
| 038-94-825      | LarySeal Pro Size 2.5 | 5.5                 | 14Fr                         | •      | 20kg -30kg              | 10  |
| 038-94-830      | LarySeal Pro Size 3   | 7.5                 | 16Fr                         | •      | 30kg - 50kg             | 10  |
| 038-94-840      | LarySeal Pro Size 4   | 8                   | 18Fr                         | •      | 50kg - 70kg             | 10  |
| 038-94-850      | LarySeal Pro Size 5   | 8                   | 18Fr                         | •      | 70kg - 100kg            | 10  |