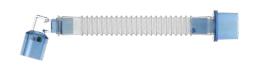

### Flexi-Lock Systems

Expandable circuit for greater flexibility within the operating room or for patient transport. The circuit can be expanded to the desired length and curved into specific positions without the need for tying down.

# Absence of a Y-Piece lessens dead space, and when coupled with the lighter circuit weight, torsional forces transmitted to the patient airway device are reduced.

Crush Resistant

Flexible, kink-resistant tubing maintains flow even if twisted through 180°.