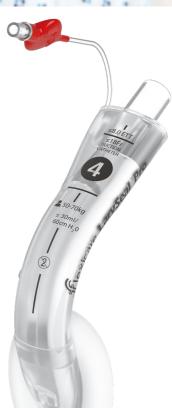

# **LarySeal**

A comprehensive range of Laryngeal Mask Airways that adapt to the contour of the oropharyngeal airway for easy first time insertion success. Each LarySeal model shares common features and are manufactured to give you clinical confidence.

#### Crush Resistant Tube

Thickness of the main tube wall reduces risk of crushing, while star lumen maintains patency.

### **Universal Connector**

15mm Male connector provides a universal connection.

### Secure Seal for Airway Management

Cuff material moulds against the contours of the oropharyngeal area, providing a secure seal.

### Colour Coded Pilot Balloon

Easy identification of sizing by colour coded pilot balloons.

### Indication of the Cuff Pressure through Pilot Balloon

Thin wall pilot balloon indicates the inflation of the cuff.

#### Clear View

Deep and open port reduces risk of blockage by epiglottis and unrestricted access.

- Medical Grade Silicone
- Single-Use

LarySeal Blue

- Eco-Friendly Slimline Pack Option