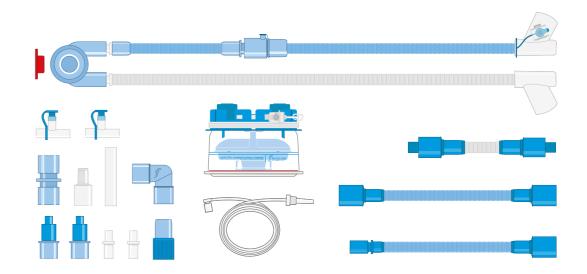

### Mapleson A - Magill and Parallel Lack

This system consists of a reservoir bag close to the fresh gas outlet with the APL valve placed at the patient end (Magill A, or expiratory limb-Parallel Lack). During the expiratory phase, exhaled gases will force the fresh gas back into the circuit and reservoir bag, and escape through the APL valve (scavenging port). The system requires a low flow (0.8-1 times of Minute Volume, approximately 6-8 litres/minute) during spontaneous respiration to prevent rebreathing. Not recommended for intermittent positive pressure ventilation (IPPV).

### Mapleson C - (Waters Bag, Bagging System - Adult, Direct and Paediatric and Resuscitation Bag)

Mapleson C has the Reservoir bag positioned very close to the patient and can also be used for manual ventilation during resuscitation. A flow rate of 1.5-2 times of the minute volume is required to avoid rebreathing.