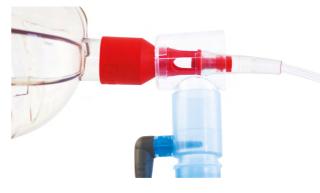

# **NasoClear**

#### Clear Construction

Providing visual confirmation of any blockages before insertion.

### Flared Nasal Opening

Integrated connector for comfortable positioning without obstructing the other nostril, while nostril. Prevents the tube from travelling down the nasal passage, without the need for an additional fixation device, such as a safety pin.