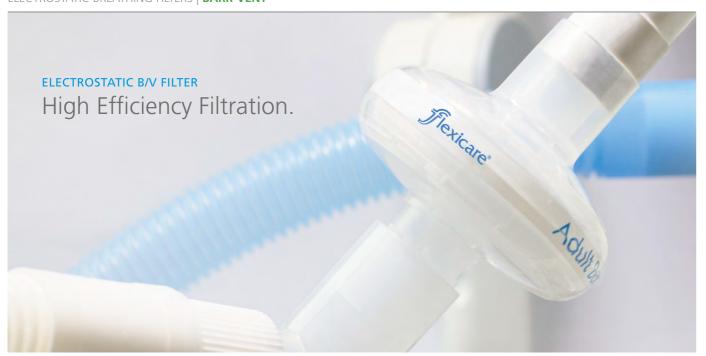

385STR         | HepaShield Pleated Hydrophobic Bacterial / Viral Filter (with Tethered Cap Port)                                                                                 | 50  |
| 038-41-376           | 038-41-376STR    |                           |                       | HepaShield Pleated Hydrophobic Bacterial / Viral Filter (with Tethered Cap Port) + Expandable Catheter Mount with Double Swivel Elbow + Double Port Cap and Seal | 50  |
|                      |                  | 038-41-386                | 038-42-386STR         | HepaShield Pleated Hydrophobic Bacterial / Viral Filter (with Tethered Cap Port)<br>+ Catheter Mount with Plain Elbow (22M/15F)                                  | 50  |

**BREATHING** FILTERS 62 www.flexicare.com

Straight Filter

(with Luersafe Port)



# **VentiShield**

Reduced Risk of Pressure Marks

- High Filtration Efficiency

- Low Resistance

patient.

The rounded shape, with no sharp edges,

reduces the risk of pressure marks on the

compact, lightweight rounded design ideal for patient end use.



### Range of Sizes

Available in standard, small and small angled options, as well as a Machine Filter specially engineered for machine connections.

Adult Bacterial / Viral Filter

- ISO Connectors
- CO, Port



### - Latex Free

- DEHP free

|                       | 038-41-360             | 038-41-340             | 038-41-365<br>038-41-365LS | 038-41-345<br>038-41-345LS | 038-41-366<br>038-41-366LS | 038-42-360             | 038-42-365             | 038-42-365LS           | 038-42-366<br>038-42-366LS |
|-----------------------|---