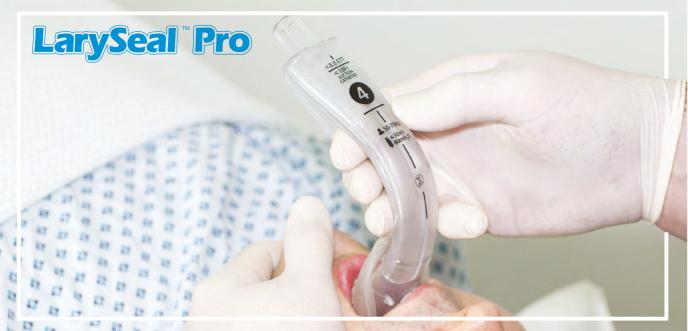

OROPHAYRNGEAL AIRWAYS

Rapid and secure airway management, improved patient safety with gastric access to reduce risk of pulmonary aspiration, and fast and accurate ET tube placement with a unique guide system.

### Reduced Risk of Aspiration

Integrated suction catheter port for efficient removal of fluids and gastric contents.

### Reinforced Bite Guard

Minimising risk of pressure to soft tissues and protects from occlusion if patient bites down, while also reducing the likelihood of dental damage.

#### **Directed Intubation**

Accepting a range of ET tube diameters, the guide system directs the tip through the vocal cords.

### **Epiglottic Flap**

Integral fenestrated flap protects from blockage with minimal increase in flow resistance, and elevates the epiglottis for easy, trauma-free ET tube or bronchoscope insertion.

| LARYSEAL<br>PRO |                       | MAX ET TUBE<br>SIZE | MAX SUCTION<br>CATHETER SIZE | COLOUR | PATIENT<br>WEIGHT RANGE | QTY |
|-----------------|-----------------------|---------------------|------------------------------|--------|-------------------------|-----|
| 038-94-810      | LarySeal Pro Size 1   | 3.5                 | 8Fr                          | 0      | <5kg                    | 10  |
| 038-94-815      | LarySeal Pro Size 1.5 | 4                   | 10Fr                         | •      | 5kg - 10kg              | 10  |
| 038-94-820      | LarySeal Pro Size 2   | 5                   | 12Fr                         | •      | 10kg - 20kg             | 10  |
| 038-94-825      | LarySeal Pro Size 2.5 | 5.5                 | 14Fr                         | •      | 20kg -30kg              | 10  |
| 038-94-830      | LarySeal Pro Size 3   | 7.5                 | 16Fr                         | •      | 30kg - 50kg             | 10  |
| 038-94-840      | LarySeal Pro Size 4   | 8                   | 18Fr                         | •      | 50kg - 70kg             | 10  |
| 038-94-850      | LarySeal Pro Size 5   | 8                   | 18Fr                         | •      | 70kg - 100kg            | 10  |