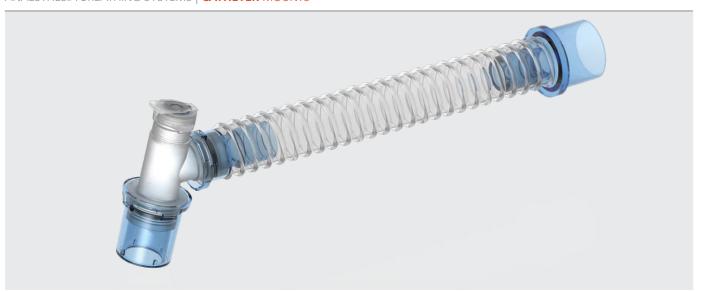

### Corrugated Systems

A wide range of anaesthetic breathing systems to meet specific requirements. All systems are supplied with one spare 22mm male connector to accommodate most connection configurations.

### Parallel Y-Piece