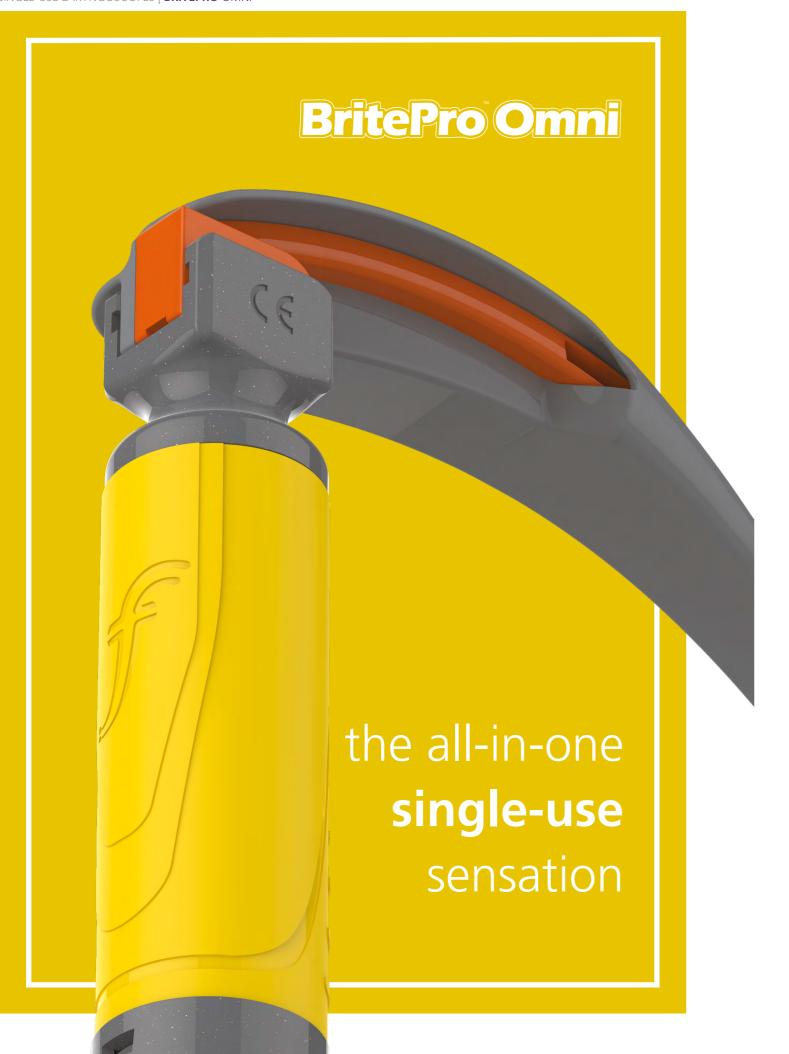

# Rapid and Safe Battery Removal Quick release mechanism in the reinforced

remove batteries and dispose.

Ultra-low profile blade reduces risk of

dental trauma and provides additional

space to manoeuvre the blade for the best

block housing for easy battery removal, minimising pre-use and post-use handling, reducing cross-contamination risk.

### Test In-Pack

**Reduced Profile** 

view possible.

Can be easily tested in pack without compromising sterility, reducing risk of cross-contamination.

Bright, White LED Light

2000-lumen LED bulb gives focussed illumination, granting excellent visualisation of the glottic structures.

#### Colour Coded

BritePro™ Omni reduces risk of cross contamination. Simply open, use,

Blades are colour coded for size verification to easily identify the correct size for the patient. Sizing is also reaffirmed on the handle base.

### Watch Online

Watch our BritePro Omni videos on YouTube to see it in action.

| BRITEPRO OMNI<br>MACINTOSH | BRITEPRO OMNI<br>MILLER | SIZE | COLOUR | HANDLE   | QTY |
|----------------------------|-------------------------|------|--------|----------|-----|
|                            | 040-06-0400             | 00   | 0      | Mini     | 10  |
|                            | 040-06-0401             | 0    | 0      | Mini     | 10  |
| 040-06-0110                | 040-06-0410             | 1    | 0      | Mini     | 10  |
| 040-04-0120                | 040-04-0420             | 2    | •      | Standard | 10  |
| 040-04-0130                | 040-04-0430             | 3    | •      | Standard | 10  |
| 040-04-0140                | 040-04-0440             | 4    | •      | Standard | 10  |

# **BritePro Solo**

BritePro Solo consists of a sterile ergonomic handle with pre-fitted batteries, bright LED light, and fibre optic all-metal blade. Simply open when needed, use and dispose.

### COMPLETE. STERILE. SINGLE-USE.

Ready when you are.