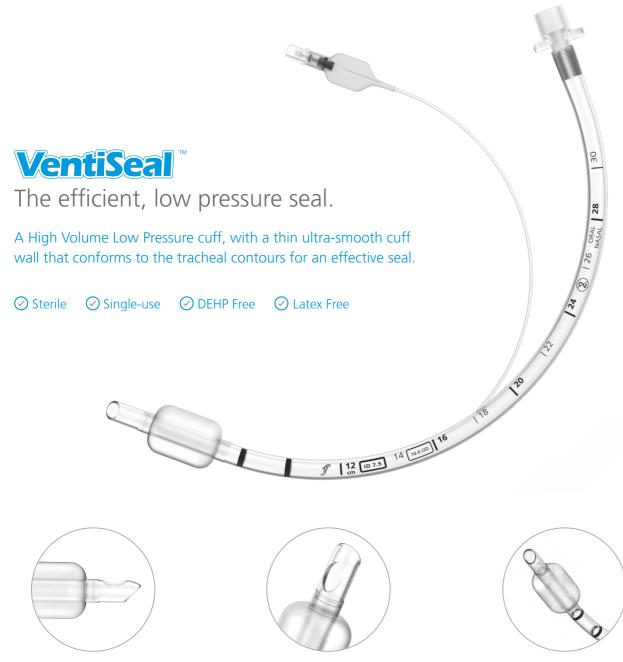

### VentiSeal Endotracheal Tubes

| SIZE ID (MM) | ORAL/NASAL  | CURVED (ORAL)<br>SOUTH | CURVED (ORAL)<br>NORTH | CURVED (NASAL)<br>NORTH | REINFORCED  | WITH<br>STYLET | QTY |
|--------------|-------------|------------------------|------------------------|-------------------------|-------------|----------------|-----|
| 2.5          | 038-971-025 | 038-972-025            |                        | 038-974-025             | 038-975-025 |                | 10  |
| 3.0          | 038-971-030 | 038-972-030            |                        | 038-974-030             | 038-975-030 |                | 10  |
| 3.5          | 038-971-035 | 038-972-035            |                        | 038-974-035             | 038-975-035 |                | 10  |
| 4.0          | 038-971-040 | 038-972-040            |                        | 038-974-040             | 038-975-040 |                | 10  |
| 4.5          | 038-971-045 | 038-972-045            |                        | 038-974-045             | 038-975-045 |                | 10  |
| 5.0          | 038-971-050 | 038-972-050            |                        | 038-974-050             | 038-975-050 | 038-976-050    | 10  |
| 5.5          | 038-971-055 | 038-972-055            |                        | 038-974-055             | 038-975-055 | 038-976-055    | 10  |
| 6.0          | 038-971-060 | 038-972-060            | 038-973-060            | 038-974-060             | 038-975-060 | 038-976-060    | 10  |
| 6.5          | 038-971-065 | 038-972-065            | 038-973-065            | 038-974-065             | 038-975-065 | 038-976-065    | 10  |
| 7.0          | 038-971-070 | 038-972-070            | 038-973-070            | 038-974-070             | 038-975-070 | 038-976-070    | 10  |
| 7.5          | 038-971-075 | 038-972-075            | 038-973-075            | 038-974-075             | 038-975-075 | 038-976-075    | 10  |
| 8.0          | 038-971-080 | 038-972-080            | 038-973-080            | 038-974-080             | 038-975-080 | 038-976-080    | 10  |
| 8.5          | 038-971-085 | 038-972-085            | 038-973-085            |                         | 038-975-085 | 038-976-085    | 10  |
| 9.0          | 038-971-090 | 038-972-090            | 038-973-090            |                         | 038-975-090 |                | 10  |
| 9.5          | 038-971-095 |                        |                        |                         |             |                | 10  |
| 10.0         | 038-971-100 |                        |                        |                         |             |                | 10  |
| 10.5         | 038-971-105 |                        |                        |                         |             |                | 10  |
| 11.0         | 038-971-110 |                        |                        |                         |             |                | 10  |

### Soft Rounded Distal Tip

Gentle, bevelled tip reduces potential for soft tissue trauma during insertion, with minimal increase in flow resistance.

### Distance Markings

Earlier indication of depth during insertion with clear, bold print and check for any possible movement or dislocation of the ET tube during the procedure.

#### Rapid Inflation Pilot Balloon

Small balloon size, means less air is pushed into cuff, reducing potential tracheal wall necrosis when checking cuff inflation using the "squeeze" test.

### Large Murphy's Eye

Keeps airway patent should tip become occluded and large size of hole softens tip, reducing risk of soft tissue trauma.

### Kink Resistant

Retains tube patency for patient safety, whilst softening at body temperature to conform to patient's respiratory tract.

### Simple Verification

Small and rounded shape of the balloon gives a more responsive and tactile feel to the user for inflation check.

### Circumferential Vocal Cord Markers

Double guide lines are clearly seen from all angles, facilitating safe and accurate cuff placement below the vocal cords.

### Coloured Inflation Line

For quick identification to differentiate from other tubing.

### Reinforced Central Rib

Prevents complete collapse of the pilot balloon, during rapid deflation ensuring line to cuff is always open.