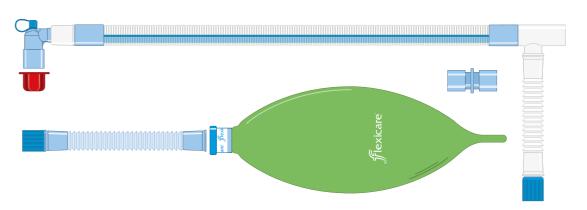

### Mapleson A - Magill and Parallel Lack

This system consists of a reservoir bag close to the fresh gas outlet with the APL valve placed at the patient end (Magill A, or expiratory limb-Parallel Lack). During the expiratory phase, exhaled gases will force the fresh gas back into the circuit and reservoir bag, and escape through the APL valve (scavenging port). The system requires a low flow (0.8-1 times of Minute Volume, approximately 6-8 litres/minute) during spontaneous respiration to prevent rebreathing. Not recommended for intermittent positive pressure ventilation (IPPV).

| CORRUGATED<br>TUBING | ARGENTIC Ag<br>TUBING | Y-PIECE |                       | ADDITIONAL COMPONENTS    | QTY |
|----------------------|-----------------------|---------|-----------------------|--------------------------|-----|
| 038-01-100           | 038-01-100Ag          | Fixed   | Basic Parallel (1.6m) |                          | 20  |
| 038-01-102           | 038-01-102Ag          | Swivel  | Basic Parallel (1.6m) |                          | 20  |
| 038-01-120           | 038-01-120Ag          | Fixed   | Basic Parallel (1.6m) | 0.8m F/F Corrugated Limb | 20  |
| 038-01-105           | 038-01-105Ag          | Fixed   | Basic Parallel (2.4m) |                          | 20  |
| 038-01-103           | 038-01-103Ag          | Swivel  | Basic Parallel (2.4m) |                          | 20  |
| 038-01-125           | 038-01-125Ag          | Fixed   | Basic Parallel (2.4m) | 0.8m F/F Corrugated Limb | 20  |