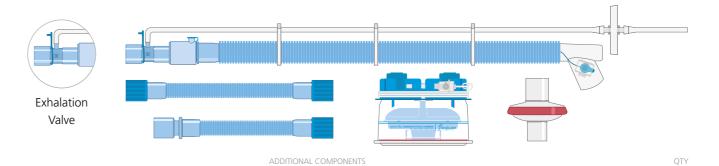

### Smoothbore Systems

Smoothbore Circuit tubing reduces turbulence, flow resistance and work of breathing in comparison with corrugated tube circuits. The kink resistant spiral outer ribs support tube patency ensuring delivery of fresh gas.

| Fixed Y-Piece        |                   |                            |                          | Detachable Y-Piece                                                                                                                                                                                                                                                                                                                                                                                                                                                                                                                                                                                                                                                                                                                                                                                                                                                                                                                                                                                                                                                                                                                                                                                                                                                                                                                                                                                                                                                                                                                                                                                                                                                                                                                                                                                                                                                                                                                                                                                                                                                                                                             |
|----------------------|-------------------|----------------------------|--------------------------|--------------------------------------------------------------------------------------------------------------------------------------------------------------------------------------------------------------------------------------------------------------------------------------------------------------------------------------------------------------------------------------------------------------------------------------------------------------------------------------------------------------------------------------------------------------------------------------------------------------------------------------------------------------------------------------------------------------------------------------------------------------------------------------------------------------------------------------------------------------------------------------------------------------------------------------------------------------------------------------------------------------------------------------------------------------------------------------------------------------------------------------------------------------------------------------------------------------------------------------------------------------------------------------------------------------------------------------------------------------------------------------------------------------------------------------------------------------------------------------------------------------------------------------------------------------------------------------------------------------------------------------------------------------------------------------------------------------------------------------------------------------------------------------------------------------------------------------------------------------------------------------------------------------------------------------------------------------------------------------------------------------------------------------------------------------------------------------------------------------------------------|
|                      |                   |                            |                          | Festion Company of the Company of th |
|                      |                   |                            |                          |                                                                                                                                                                                                                                                                                                                                                                                                                                                                                                                                                                                                                                                                                                                                                                                                                                                                                                                                                                                                                                                                                                                                                                                                                                                                                                                                                                                                                                                                                                                                                                                                                                                                                                                                                                                                                                                                                                                                                                                                                                                                                                                                |
| SMOOTHBORE<br>TUBING | Y-PIECE           |                            | ADDITIONAL COMPONENTS    | QTY                                                                                                                                                                                                                                                                                                                                                                                                                                                                                                                                                                                                                                                                                                                                                                                                                                                                                                                                                                                                                                                                                                                                                                                                                                                                                                                                                                                                                                                                                                                                                                                                                                                                                                                                                                                                                                                                                                                                                                                                                                                                                                                            |
| 038-01-104           | Fixed             | Smoothbore Parallel (1.6m) |                          | 20                                                                                                                                                                                                                                                                                                                                                                                                                                                                                                                                                                                                                                                                                                                                                                                                                                                                                                                                                                                                                                                                                                                                                                                                                                                                                                                                                                                                                                                                                                                                                                                                                                                                                                                                                                                                                                                                                                                                                                                                                                                                                                                             |
| 038-01-108           | Detachable        | Smoothbore Parallel (1.6m) |                          | 20                                                                                                                                                                                                                                                                                                                                                                                                                                                                                                                                                                                                                                                                                                                                                                                                                                                                                                                                                                                                                                                                                                                                                                                                                                                                                                                                                                                                                                                                                                                                                                                                                                                                                                                                                                                                                                                                                                                                                                                                                                                                                                                             |
| 038-01-124           | Fixed             | Smoothbore Parallel (1.6m) | 0.8m F/F Smoothbore Limi | b 20                                                                                                                                                                                                                                                                                                                                                                                                                                                                                                                                                                                                                                                                                                                                                                                                                                                                                                                                                                                                                                                                                                                                                                                                                                                                                                                                                                                                                                                                                                                                                                                                                                                                                                                                                                                                                                                                                                                                                                                                                                                                                                                           |
| 038-01-128           | Detachable        | Smoothbore Parallel (1.6m) | 0.8m F/F Smoothbore Limi | b 20                                                                                                                                                                                                                                                                                                                                                                                                                                                                                                                                                                                                                                                                                                                                                                                                                                                                                                                                                                                                                                                                                                                                                                                                                                                                                                                                                                                                                                                                                                                                                                                                                                                                                                                                                                                                                                                                                                                                                                                                                                                                                                                           |
| 038-01-123           | Detachable Swivel | Smoothbore Parallel (1.6m) | 0.8m F/F Smoothbore Limi | b 20                                                                                                                                                                                                                                                                                                                                                                                                                                                                                                                                                                                                                                                                                                                                                                                                                                                                                                                                                                                                                                                                                                                                                                                                                                                                                                                                                                                                                                                                                                                                                                                                                                                                                                                                                                                                                                                                                                                                                                                                                                                                                                                           |
| 038-01-107           | Fixed             | Smoothbore Parallel (2.4m) |                          | 20                                                                                                                                                                                                                                                                                                                                                                                                                                                                                                                                                                                                                                                                                                                                                                                                                                                                                                                                                                                                                                                                                                                                                                                                                                                                                                                                                                                                                                                                                                                                                                                                                                                                                                                                                                                                                                                                                                                                                                                                                                                                                                                             |
| 038-01-109           | Detachable        | Smoothbore Parallel (2.4m) |                          | 20                                                                                                                                                                                                                                                                                                                                                                                                                                                                                                                                                                                                                                                                                                                                                                                                                                                                                                                                                                                                                                                                                                                                                                                                                                                                                                                                                                                                                                                                                                                                                                                                                                                                                                                                                                                                                                                                                                                                                                                                                                                                                                                             |
| 038-01-127           | Fixed             | Smoothbore Parallel (2.4m) | 0.8m F/F Smoothbore Limi | b 20                                                                                                                                                                                                                                                                                                                                                                                                                                                                                                                                                                                                                                                                                                                                                                                                                                                                                                                                                                                                                                                                                                                                                                                                                                                                                                                                                                                                                                                                                                                                                                                                                                                                                                                                                                                                                                                                                                                                                                                                                                                                                                                           |
| 038-01-129           | Detachable        | Smoothbore Parallel (2.4m) | 0.8m F/F Smoothbore Limi | b 20                                                                                                                                                                                                                                                                                                                                                                                                                                                                                                                                                                                                                                                                                                                                                                                                                                                                                                                                                                                                                                                                                                                                                                                                                                                                                                                                                                                                                                                                                                                                                                                                                                                                                                                                                                                                                                                                                                                                                                                                                                                                                                                           |