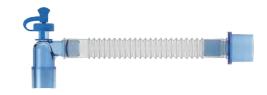

### Corrugated Systems

A wide range of anaesthetic breathing systems to meet specific requirements. All systems are supplied with one spare 22mm male connector to accommodate most connection configurations.

### Parallel Y-Piece