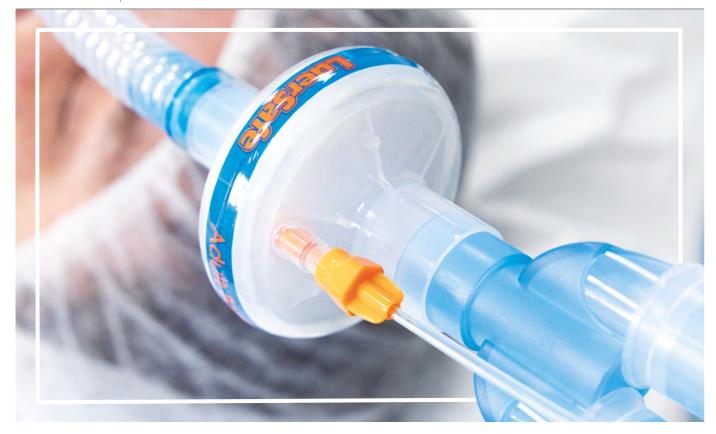

ATIC FILTER        | 6!    |
|                                       |       |
| HEAT AND MOISTURE EXCHANGE FI         | LTERS |
| HME BOOSTER                           | 6     |
| HYGROVENT HME FILTER                  | 6     |
| THERMOSHIELD HME FILTER               | 69    |
| CLIMAVENT                             | 70    |
| NEONATAL HME AND HMEF                 | 70    |
| COMBI-SETS                            | 7     |
|                                       |       |
| TRACHEOSTOMY HME FILTERS              |       |
| THERMOTRACH                           | 7:    |
| CLIMATRACH                            | 7:    |
|                                       |       |
| PULMONARY FUNCTION TEST FILTE         | RS    |
| LUNG FUNCTION FILTER                  | 7,    |

60 www.flexicare.c





The cap-less, self-sealing valve automatically prevents possible leaks or air entrainment around a loose or poorly fitted cap.

### **Colour Coded Valve**

Distinctive orange colour coding of the LuerSafe valve and LuerSafe monitoring line clearly indicates the correct corresponding connectors.

### Unique Design Luer Port

LuerSafe eliminates the risk of misconnection to standard luer connectors, such as IV tubing, ensuring the connection is to the monitoring line only.







Check the LuerSafe is securely locked and verify the capnography trace.



To remove, unscrew the monitoring line and the valve will self-seal.







**MAXIMUM PROTECTION** 

Superior Filtration.

Hepashield pleated hydrophobic bacterial/viral mechanical filters minimise flow resistance and maximise surface are