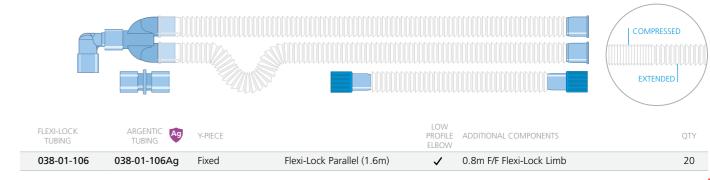

### Flexi-Lock Systems

Expandable circuit for greater flexibility within the operating room or for patient transport. The circuit can be expanded to the desired length and curved into specific positions without the need for tying down.

# Absence of a Y-Piece lessens dead space, and when coupled with the lighter circuit weight, torsional forces transmitted to the patient airway device are reduced.

Crush Resistant

Flexible, kink-resistant tubing maintains flow even if twisted through 180°.

An integral monitoring line with machine end gas sampling port, or patient end gas sampling at the elbow meets set-up preferences.