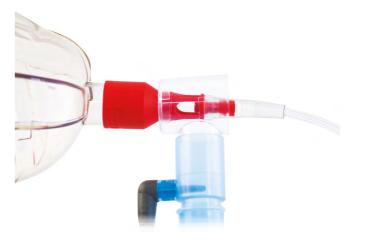

### Choose Your Preferred Setup

Patient End
Gas Sampling Port

Inteliflo® is a single limb anaesthesia circuit with a double lumen tube

divided by a central longitudinal septum. The septal wall running along the tube length reduces compliance, delivering accurate gas volumes.

> Integral Monitoring Line and Machine End Gas Sampling Port