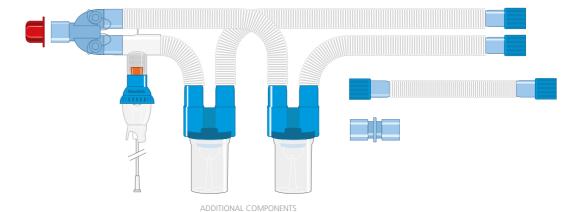

### Choose Your Preferred Setup

Patient End
Gas Sampling Port

Inteliflo® is a single limb anaesthesia circuit with a double lumen tube

divided by a central longitudinal septum. The septal wall running along the tube length reduces compliance, delivering accurate gas volumes.

> Integral Monitoring Line and Machine End Gas Sampling Port

### Choose Your Kit Configuration

Inteliflo Basic

Less Drag

Flexi-Lock Expiratory Limb only

S

### Inteliflo Standard

Flexi-Lock Expiratory Limb, Spare 22M/M Connector Choice of 2L or 3L Reservoir Bag

#### Inteliflo Standard (Paediatric)

Flexi-Lock Expiratory Limb, Spare 22M/M Connector 1L Reservoir Bag

### Inteliflo Plus

Flexi-Lock Expiratory Limb, Flexi-Lock Reservoir Bag Limb, Spare 22M/M Connector Choice of 2L or 3L Reservoir Bag

#### Inteliflo Plus (Paediatric)

Flexi-Lock Expiratory Limb, Flexi-Lock Reservoir Bag Limb, Spare 22M/M Connector 1L Reservoir Bag Adult and Paediatric circuits in a wide range of lengths with additional component options to suit all clinical needs, makes Inteliflo® the intelligent choice for low flow anaesthesia.