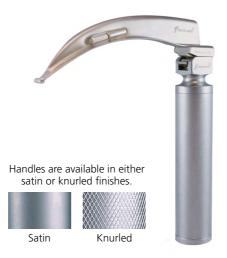

### Fibre Optic & Conventional Laryngoscope Handles

| FIBRE OPTIC<br>KNURLED | FIBRE OPTIC<br>SATIN | CONVENTIONAL<br>KNURLED | CONVENTIONAL<br>SATIN | SIZE            | QTY |
|------------------------|----------------------|-------------------------|-----------------------|-----------------|-----|
| 040-811                | 040-821              | 040-021                 | 040-011               | Standard Handle | 1   |
| 040-812                | 040-822              | 040-022                 | 040-012               | Mini Handle     | 1   |
| 040-823                | 040-824              | 040-023                 | 040-013               | Stubby Handle   | 1   |