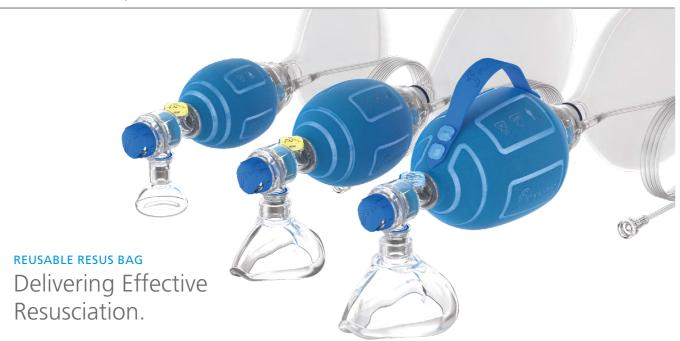

| ✓                                            |             | 3         | 5   |
| 038-73-940 | Infant Single-Use Resuscitator              | 40cmH <sub>2</sub> O       | <b>✓</b>                                     |             | 1 + 0     | 5   |
| 038-73-941 | Infant Single-Use Resuscitator              | 40cmH <sub>2</sub> O       | <b>✓</b>                                     | Manometer   | 1 + 0     | 5   |
| 038-73-942 | Infant Single-Use Resuscitator              | 40cmH <sub>2</sub> O       | ✓                                            | PEEP Valve  | 1 + 0     | 5   |
| 038-71-966 | Single-Use Resuscitator Manometer           |                            |                                              |             |           | 5   |

www.flexicare.com — RESUSCITATION



The Reusable Resus Bag is manufactured from high quality materials that can be autoclaved up to 50 cycles. The range available, design and performance characteristics mirrors those of the Single-Use, with:

- Higher levels of oxygen delivery
- Optional hand strap on the Adult Bags for complete control
- Textured surface for a reliable grip.





## CapnoCare™ Capnography Connector

ERC 2015 Resuscitation and other Guidelines stipulate the use of capnography during in-hospital or pre-hospital CPR. Monitoring is made possible by positioning CapnoCare between the Resuscitator and the airway device.

| 010-750 | CapnoCare 3.0m line with Filter and Male Luer         | 10 |
|---------|-------------------------------------------------------|----|
| 010-755 | CapnoCare 3.0m line with Filter and