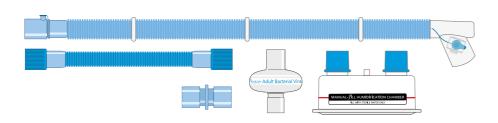

### Corrugated Systems

A wide range of anaesthetic breathing systems to meet specific requirements. All systems are supplied with one spare 22mm male connector to accommodate most connection configurations.

### Parallel Y-Piece

### **Argentic Systems**

Argentic breathing systems are impregnated with a silver ion additive to combat microbial contamination and reduce the risk of Hospital Acquired Infections. Contact with oxygen creates a catalytic reaction which helps to inactivate microbes on the tubing surface.

| CORRUGATED<br>TUBING | ARGENTIC Ag<br>TUBING | Y-PIECE |                       | ADDITIONAL COMPONENTS    | QTY |
|----------------------|-----------------------|---------|-----------------------|--------------------------|-----|
| 038-01-100           | 038-01-100Ag          | Fixed   | Basic Parallel (1.6m) |                          | 20  |
| 038-01-102           | 038-01-102Ag          | Swivel  | Basic Parallel (1.6m) |                          | 20  |
| 038-01-120           | 038-01-120Ag          | Fixed   | Basic Parallel (1.6m) | 0.8m F/F Corrugated Limb | 20  |
| 038-01-105           | 038-01-105Ag          | Fixed   | Basic Parallel (2.4m) |                          | 20  |
| 038-01-103           | 038-01-103Ag          | Swivel  | Basic Parallel (2.4m) |                          | 20  |
| 038-01-125           | 038-01-125Ag          | Fixed   | Basic Parallel (2.4m) | 0.8m F/F Corrugated Limb | 20  |