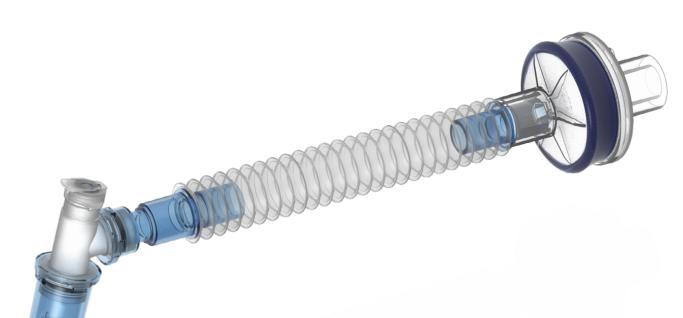

# Absence of a Y-Piece lessens dead space, and when coupled with the lighter circuit weight, torsional forces transmitted to the patient airway device are reduced.

Crush Resistant

Flexible, kink-resistant tubing maintains flow even if twisted through 180°.

An integral monitoring line with machine end gas sampling port, or patient end gas sampling at the elbow meets set-up preferences.

### Adaptability

Versatile system is suitable for use in Operating Rooms, Transport Ventilation, MRI Suite, or for patients requiring short term mechanical ventilation in an ICU.

### Maintenance of Normothermia

Transfer of heat from expiratory gases through the septal wall adds warmth to the inspiratory gas flow, helping combat the cooling effect of the oxygen supply and anaesthetic agents.

### **Decrease Environmental Waste**

Less plastic material disposal compared to conventional Dual Limb circuit or multiple circuit usage for different therapys.

### Choose Your Preferred Setup

Patient End
Gas Sampling Port

Inteliflo® is a single limb anaesthesia circuit with a double lumen tube

divided by a central longitudinal septum. The septal wall running along the tube length reduces compliance, delivering accurate gas volumes.

> Integral Monitoring Line and Machine End Gas Sampling Port