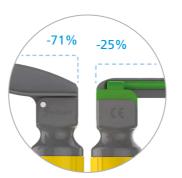

#### Reduced Profile

Reduction in the shoulder and block height lowers the risk of dental trauma and provides additional space to manoeuver the blade to obtain the best view. Typical overall height reduction of 71% in curved blades and up to 25% in straight blades.