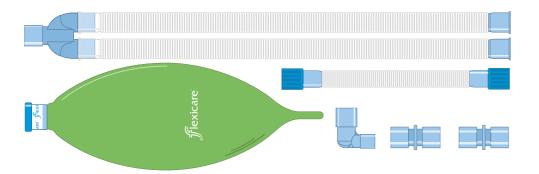

| CORRUGATED<br>TUBING | ARGENTIC Ag<br>TUBING | Y-PIECE |                       | ADDITIONAL COMPONENTS    | QTY |
|----------------------|-----------------------|---------|-----------------------|--------------------------|-----|
| 038-01-100           | 038-01-100Ag          | Fixed   | Basic Parallel (1.6m) |                          | 20  |
| 038-01-102           | 038-01-102Ag          | Swivel  | Basic Parallel (1.6m) |                          | 20  |
| 038-01-120           | 038-01-120Ag          | Fixed   | Basic Parallel (1.6m) | 0.8m F/F Corrugated Limb | 20  |
| 038-01-105           | 038-01-105Ag          | Fixed   | Basic Parallel (2.4m) |                          | 20  |
| 038-01-103           | 038-01-103Ag          | Swivel  | Basic Parallel (2.4m) |                          | 20  |
| 038-01-125           | 038-01-125Ag          | Fixed   | Basic Parallel (2.4m) | 0.8m F/F Corrugated Limb | 20  |

| CORRUGATED<br>TUBING | ARGENTIC Ag TUBING | Y-PIECE |                       | RESERVOIR<br>BAG | PROFILE<br>ELBOW | ADDITIONAL COMPONENTS                                                                                 | QTY |
|----------------------|--------------------|---------|-----------------------|------------------|------------------|-------------------------------------------------------------------------------------------------------|-----|
| 038-01-110           | 038-01-110Ag       | Fixed   | Basic Parallel (1.6m) | 2L               | ✓                | 0.8m F/F Corrugated Limb                                                                              | 20  |
| 038-01-110LX         |                    | Fixed   | Basic Parallel (2.4m) | 2L               | ✓                | 0.8m F/F Corrugated Limb                                                                              | 20  |
| 038-01-110GE         |                    | Fixed   | Basic Parallel (1.6m) | 2L               | <b>✓</b>         | 0.8m F/F Corrugated Limb, Fixed Angle Bag<br>Elbow with Advanced Breathing System (ABS)<br>Technology | 20  |
| 038-01-110LXGE       |                    | Fixed   | Basic Parallel (2.4m) | 2L               | <b>✓</b>         | 0.8m F/F Corrugated Limb,<br>Fixed Angle Bag Elbow with ABS Technology                                | 20  |
| 038-01-110/701       |                    | Fixed   | Basic Parallel (1.6m) | 2L               | ✓                | 0.8m F/F Corrugated Limb,<br>3m Gas Sampling Line                                                     | 20  |
| 038-01-110LXXY       |                    | Fixed   | Basic Parallel (4.5m) | 2L               | ✓                | 1.6m F/F Corrugated Limb                                                                              | 20  |