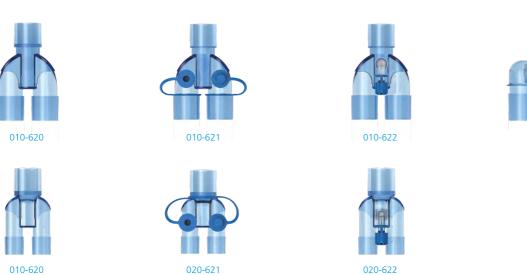

### Corrugated Systems

A wide range of anaesthetic breathing systems to meet specific requirements. All systems are supplied with one spare 22mm male connector to accommodate most connection configurations.

### Parallel Y-Piece

### **Argentic Systems**

Argentic breathing systems are impregnated with a silver ion additive to combat microbial contamination and reduce the risk of Hospital Acquired Infections. Contact with oxygen creates a catalytic reaction which helps to inactivate microbes on the tubing surface.

| CORRUGATED<br>TUBING | ARGENTIC Ag<br>TUBING | Y-PIECE |                       | ADDITIONAL COMPONENTS    | QTY |
|----------------------|-----------------------|---------|-----------------------|--------------------------|-----|
| 038-01-100           | 038-01-100Ag          | Fixed   | Basic Parallel (1.6m) |                          | 20  |
| 038-01-102           | 038-01-102Ag          | Swivel  | Basic Parallel (1.6m) |                          | 20  |
| 038-01-120           | 038-01-120Ag          | Fixed   | Basic Parallel (1.6m) | 0.8m F/F Corrugated Limb | 20  |
| 038-01-105           | 038-01-105Ag          | Fixed   | Basic Parallel (2.4m) |                          | 20  |
| 038-01-103           | 038-01-103Ag          | Swivel  | Basic Parallel (2.4m) |                          | 20  |
| 038-01-125           | 038-01-125Ag          | Fixed   | Basic Parallel (2.4m) | 0.8m F/F Corrugated Limb | 20  |