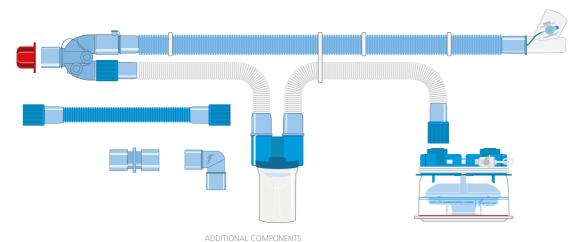

A Richardson. Critical Care Manual of Clinical Procedures and Competencies. Wiley Blackwell & Sons, Ltd. 2013.
<sup>3</sup> AARC Evidence-based clinical practice guidelines: care of the ventilator circuit and its relation to ventilator-associated pneumonia. Respiratory Care 2003;48(9):869-879.

Full range of low compliance Single and Dual Heated Wire ventilator breathing systems deliver respiratory gas at optimal temperature and humidity to the patients requiring mechanical respiratory support.

#### **Double Coiled Heated Wires**

#### Sterile Packed

All heated limbs feature a double coiled heated wire configuration to provide consistent warming of gas flow and limb wall to minimise possible rain-out.

All Heated Wire Breathing Systems are supplied sterile for superior patient safety.



Adult Single Heated Wire 038-31-101

038-31-203

Y-piece with MDI & Pressure Ports, Corrugated Expiratory Limb with Water Trap, 0.5m Corrugated Limb, 22M/22M, 15F Connector, 22F/22M Elbow, Auto-Fill Chamber

20

20



ADDITIONAL COMPONENTS

Adult Dual Heated Wire (1.6m) - Kit 3

Y-piece with MDI & Pressure Ports, Corrugated Expiratory Limb, 0.5m Corrugated Limb, 22M/22M, 15F Connector, 22F/22M Elbow, Auto-Fill Chamber



| NENTS |
|-------|
|-------|

|            | Smoothbore - Kit 1     | 22F/22M Elbow, Auto-Fill Chamber                                    |    |
|------------|------------------------|---------------------------------------------------------------------|----|
| 038-31-301 | Convertible (1.6m)     | 0.5m Corrugated Limb, 0.3m Corrugated Limb, 22M/22M, 15F Connector, | 20