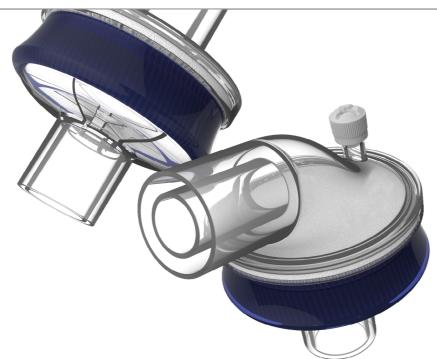

### **Argentic Systems**

Argentic breathing systems are impregnated with a silver ion additive to combat microbial contamination and reduce the risk of Hospital Acquired Infections. Contact with oxygen creates a catalytic reaction which helps to inactivate microbes on the tubing surface.