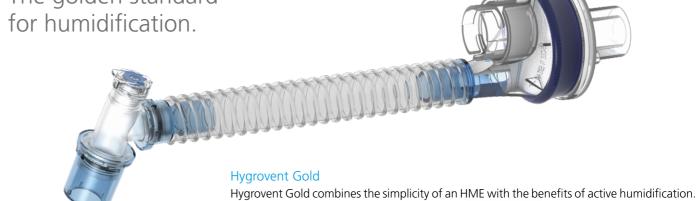

levels.

|             |                                     | REGION | PLUG TYPE      | QTY |
|-------------|-------------------------------------|--------|----------------|-----|
| 358 931 400 | HME Booster Heater 4m               | UK     | 230V 3 Pin     | 1   |
| 358 930 400 | HME Booster Heater 4m               | EU     | 230V 2 Pin     | 1   |
| 358 932 400 | HME Booster Heater 4m               | JAPAN  | 110-120V 2 Pin | 1   |
| 358 933 400 | HME Booster Heater 4m               | USA    | 110-120V 2 Pin | 1   |
| 358 934 400 | HME Booster Heater 4m               | AUS    | 230V 2 Pin     | 1   |
| 358 000 071 | Replacement X-rings for HME Booster |        |                | 5   |
|             |                                     |        |                |     |



GO FOR GOLD



The easily placed heating element adds additional heat and moisture to the inspired gases. Clinically proven to provide an equivalent level of performance to Heated (Active)

|              |                              | ADDITIONAL COMPONENTS                                                | ( | QTY |
|--------------|------------------------------|----------------------------------------------------------------------|---|-----|
| 355-000-000  | Hygrovent Gold Basic         |                                                                      |   | 50  |
| 355-005-010E | Hygrovent Gold Standard      | Straight Smoothbore Catheter Mount 10cm                              |   | 25  |
| 355-105-015F | Hygrovent Gold Standard Flex | Straight Flexi-Lock Catheter Mount