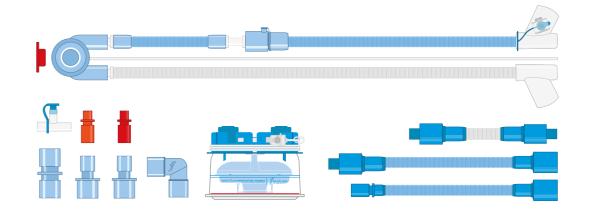

# **ANAESTHESIA** BREATHING SYSTEMS

| ADULT PARALLEL CIRCUITS        |    |
|--------------------------------|----|
| CORRUGATED SYSTEMS             | 24 |
| ARGENTIC SYSTEMS               | 24 |
| SMOOTHBORE SYSTEMS             | 25 |
| FLEXI-LOCK SYSTEMS             | 25 |
| SPLIT LUMEN CIRCUITS           |    |
| INTELIFLO SYSTEMS              | 26 |
| ADULT MAPLESON CIRCUITS        |    |
| MAPLESON A                     | 28 |
| MAPLESON C                     | 28 |
| MAPLESON D                     | 28 |
| VENTIFLOW                      | 28 |
| PAEDIATRIC CIRCUITS            |    |
| PARALLEL SYSTEMS               | 30 |
| MAPLESON C                     | 30 |
| MAPLESON F                     | 30 |
| ANAESTHESIA ACCESSORIES        |    |
| ANAESTHESIA FACE MASKS         | 31 |
| CATHETER MOUNTS                | 32 |
| SPIROMETRY KIT                 | 36 |
| OXYGEN / NITROUS OXIDE SYSTEMS | 37 |
| SODA LIME ABSORBENTS           | 38 |

### Corrugated Systems

A wide range of anaesthetic breathing systems to meet specific requirements. All systems are supplied with one spare 22mm male connector to accommodate most connection configurations.

### Parallel Y-Piece