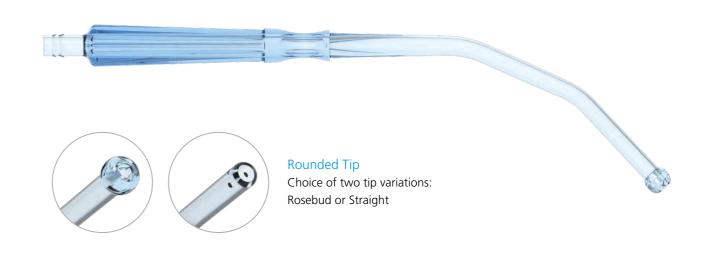

# **IntegraBlade** Wide profile fibre optic bundle provides maximum light transfer.

### Rounded Tip

Blade features an atraumatic curved tip which reduces risk of tissue damage.

### Fully Autoclavable

100% stainless steel construction of the blade provides long life, ensuring long term usage even after repeated autoclaving.

| FIBRE OPTIC<br>MACINTOSH | FIBRE OPTIC<br>MILLER |              | SIZE | QTY |
|--------------------------|-----------------------|--------------|------|-----|
|                          | 040-980N              | Integrablade | 00   | 1   |
|                          | 040-980               | Integrablade | 0    | 1   |
| 040-911                  | 040-981               | Integrablade | 1    | 1   |
| 040-912                  | 040-982               | Integrablade | 2    | 1   |
| 040-913                  | 040-983               | Integrablade | 3    | 1   |
| 040-914                  | 040-984               | Integrablade | 4    | 1   |