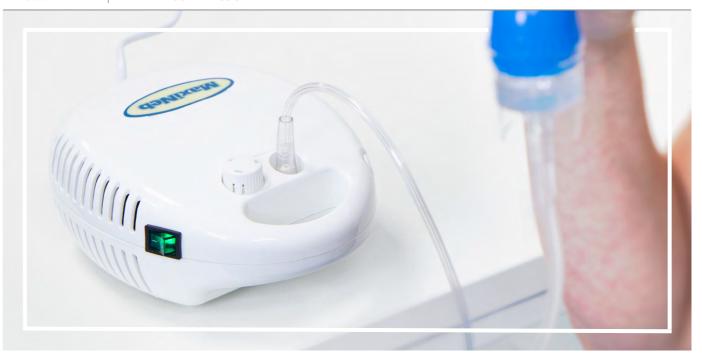

#### Reusable Conventional Standard and Speciality Blades

Blades are high quality stainless steel. The light source provides a high level of illumination and can be easily removed. While the distance from bulb to tip protects from accidental burns. Our speciality blades offer a complete choice for all intubation requirements.