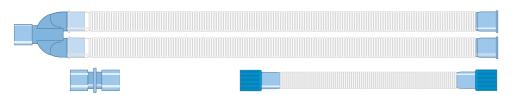

### Corrugated Systems

A wide range of anaesthetic breathing systems to meet specific requirements. All systems are supplied with one spare 22mm male connector to accommodate most connection configurations.

| CORRUGATED<br>TUBING | ARGENTIC Ag<br>TUBING | Y-PIECE |                       | ADDITIONAL COMPONENTS    | QTY |
|----------------------|-----------------------|---------|-----------------------|--------------------------|-----|
| 038-01-100           | 038-01-100Ag          | Fixed   | Basic Parallel (1.6m) |                          | 20  |
| 038-01-102           | 038-01-102Ag          | Swivel  | Basic Parallel (1.6m) |                          | 20  |
| 038-01-120           | 038-01-120Ag          | Fixed   | Basic Parallel (1.6m) | 0.8m F/F Corrugated Limb | 20  |
| 038-01-105           | 038-01-105Ag          | Fixed   | Basic Parallel (2.4m) |                          | 20  |
| 038-01-103           | 038-01-103Ag          | Swivel  | Basic Parallel (2.4m) |                          | 20  |
| 038-01-125           | 038-01-125Ag          | Fixed   | Basic Parallel (2.4m) | 0.8m F/F Corrugated Limb | 20  |

| CORRUGATED<br>TUBING | ARGENTIC Ag TUBING | Y-PIECE |                       | RESERVOIR<br>BAG | PROFILE<br>ELBOW | ADDITIONAL COMPONENTS                                                                                 | QTY |
|----------------------|--------------------|---------|-----------------------|------------------|------------------|-------------------------------------------------------------------------------------------------------|-----|
| 038-01-110           | 038-01-110Ag       | Fixed   | Basic Parallel (1.6m) | 2L               | ✓                | 0.8m F/F Corrugated Limb                                                                              | 20  |
| 038-01-110LX         |                    | Fixed   | Basic Parallel (2.4m) | 2L               | ✓                | 0.8m F/F Corrugated Limb                                                                              | 20  |
| 038-01-110GE         |                    | Fixed   | Basic Parallel (1.6m) | 2L               | <b>✓</b>         | 0.8m F/F Corrugated Limb, Fixed Angle Bag<br>Elbow with Advanced Breathing System (ABS)<br>Technology | 20  |
| 038-01-110LXGE       |                    | Fixed   | Basic Parallel (2.4m) | 2L               | <b>✓</b>         | 0.8m F/F Corrugated Limb,<br>Fixed Angle Bag Elbow with ABS Technology                                | 20  |
| 038-01-110/701       |                    | Fixed   | Basic Parallel (1.6m) | 2L               | ✓                | 0.8m F/F Corrugated Limb,<br>3m Gas Sampling Line                                                     | 20  |
| 038-01-110LXXY       |                    | Fixed   | Basic Parallel (4.5m) | 2L               | ✓                | 1.6m F/F Corrugated Limb                                                                              | 20  |