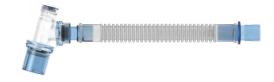

### Flexi-Lock Systems

Expandable circuit for greater flexibility within the operating room or for patient transport. The circuit can be expanded to the desired length and curved into specific positions without the need for tying down.

# Absence of a Y-Piece lessens dead space, and when coupled with the lighter circuit weight, torsional forces transmitted to the patient airway device are reduced.

Crush Resistant

Flexible, kink-resistant tubing maintains flow even if twisted through 180°.

An integral monitoring line with machine end gas sampling port, or patient end gas sampling at the elbow meets set-up preferences.