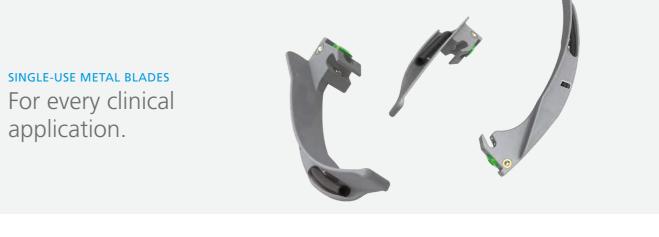

### Conventional Single-use Metal Blades and Handle

Conventional illumination disposable metal blades and handles providing all the benefits in a single-use form, avoiding costly reprocessing and sterilisation.

# True Macintosh Curve • Halogen Bulb • Low Profile Design Reduces Risk of Cross-Contamination

|         |                                        | QTY |
|---------|----------------------------------------|-----|
| 040-431 | Single-use Metal Macintosh Blade No. 1 | 10  |
| 040-432 | Single-use Metal Macintosh Blade No. 2 | 10  |
| 040-433 | Single-use Metal Macintosh Blade No. 3 | 10  |
| 040-434 | Single-use Metal Macintosh Blade No. 4 | 10  |
| 040-430 | Single-use Metal Handle                | 10  |