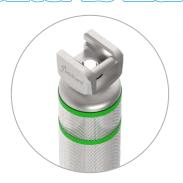

### Green System Identification

The green band signifies that BritePro Max conforms to EN ISO 7376:2009 and is compatible with all fibre optic blade systems.

|         |                                                    | Q11 |
|---------|----------------------------------------------------|-----|
| 040-813 | BritePro Max LED Standard Handle                   | 1   |
| 040-814 | BritePro Max LED Mini Handle                       | 1   |
| 040-815 | BritePro Max LED Stubby Handle                     | 1   |
| 041-813 | Standard / Stubby Handle Replacement Light Housing | 1   |
| 041-814 | Mini Handle Replacement Light Housing              | 1   |