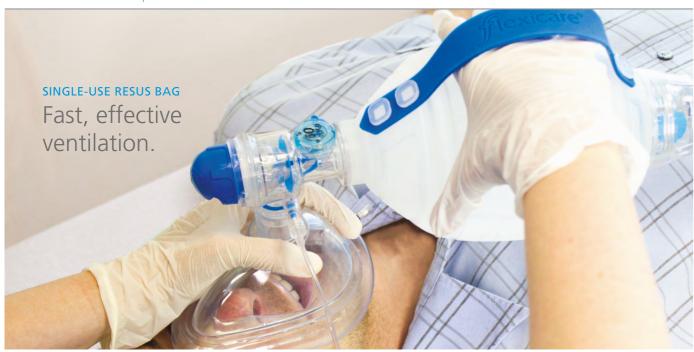

-----|
| 032-10-090 | Bubble Humidifier with PVC Diffuser - 200ml, 6psi (recommended for home use)  | 20  |
| 032-10-089 | Bubble Humidifier with Fine Diffuser - 400ml, 4psi (recommended for hospital) | 20  |

OXYGEN & AEROSOL THERAPY 87 www.flexicare.com





# **RESUSCITATION**

## MANUAL RESUSCITATORS

| Single-use manual resuscitators | 9 |
|---------------------------------|---|
| REUSABLE MANUAL RESUSCITATORS   | 9 |
| REPLACEMENT PARTS               | 9 |

## **INFANT RESUSCITATION**

| NEOPIP INFANT RESUSCITATOR              | 9 |
|-----------------------------------------|---|
| INFANT RESUSCITATOR T-PIECE CRCUIT      | 9 |
| INFANT RESUSCITATOR T-PIECE CRCUIT KITS | 9 |
| INFANT RESUSCITATON FACE MASKS          | 9 |
| CATHETER ACCESS ADAPTER                 | 9 |

## FIRST AID



Ergonomic, single-use Manual Resuscitators with higher levels of Oxygen delivery and pre-fitted components in quick-to-open packaging, provide fast effective care, even in the most difficult situations.



## Grip & Control

Textured surface and optional strap gives grip and control of the ambidextrous bag, even when wearing gloves and in wet conditions.

#### **Optional Strap**

Facilitating single handed bag use, the strap on the adult bag frees the other hand to secure the mask or airway device. Double handed compression remains possible if required.

## Immediate, Uninterrupted Ventilation

Quick-to-open packaging and pre-fitted mask minimise set up time. Additional devices, such as adjustable PEEP valve or Manometer, are fitted without removing the Resuscitator from the patient.

##