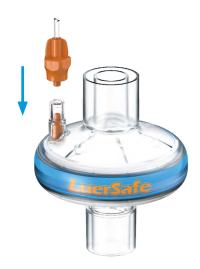

TRACHEOSTOMY HME FILTERS              |       |
| THERMOTRACH                           | 7:    |
| CLIMATRACH                            | 7:    |
|                                       |       |
| PULMONARY FUNCTION TEST FILTE         | RS    |
| LUNG FUNCTION FILTER                  | 7,    |

60 www.flexicare.c





The cap-less, self-sealing valve automatically prevents possible leaks or air entrainment around a loose or poorly fitted cap.

### **Colour Coded Valve**

Distinctive orange colour coding of the LuerSafe valve and LuerSafe monitoring line clearly indicates the correct corresponding connectors.

### Unique Design Luer Port

LuerSafe eliminates the risk of misconnection to standard luer connectors, such as IV tubing, ensuring the connection is to the monitoring line only.







Check the LuerSafe is securely locked and verify the capnography trace.



To remove, unscrew the monitoring line and the valve will self-seal.







**MAXIMUM PROTECTION** 

Superior Filtration.

Hepashield pleated hydrophobic bacterial/viral mechanical filters minimise flow resistance and maximise surface area for superior filtration efficiency.



#### Secure Luer Lock

Push-fit tethered luer lock cap, secured with a strap reducing the risk of misplacement or loss.

### Reduced Drag

Light weight construction reduces drag on the breathing system and airway.

### **Rounded Edges**

Smooth contours prevent pressure marks on the patient.

|                       | 038-41-370             | 038-41-375             | 038-41-376             | 038-42-380             | 038-42-385