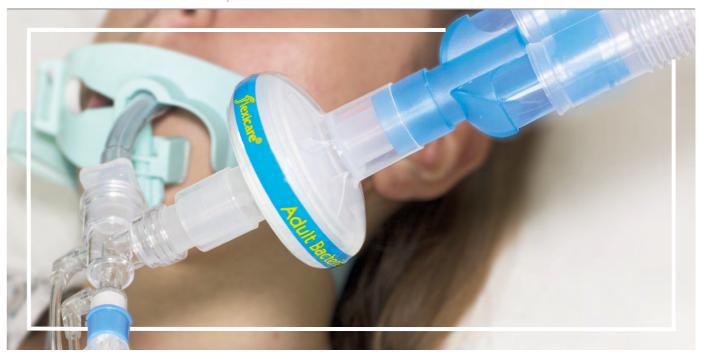

### Soft Rounded Distal Tip

Gentle, bevelled tip reduces potential for soft tissue trauma during insertion, with minimal increase in flow resistance.

### Distance Markings

Earlier indication of depth during insertion with clear, bold print and check for any possible movement or dislocation of the ET tube during the procedure.

#### Rapid Inflation Pilot Balloon

Small balloon size, means less air is pushed into cuff, reducing potential tracheal wall necrosis when checking cuff inflation using the "squeeze" test.

### Large Murphy's Eye

Keeps airway patent should tip become occluded and large size of hole softens tip, reducing risk of soft tissue trauma.

### Kink Resistant

Retains tube patency for patient safety, whilst softening at body temperature to conform to patient's respiratory tract.

### Simple Verification

Small and rounded shape of the balloon gives a more responsive and tactile feel to the user for inflation check.

### Circumferential Vocal Cord Markers

Double guide lines are clearly seen from all angles, facilitating safe and accurate cuff placement below the vocal cords.

### Coloured Inflation Line

For quick identification to differentiate from other tubing.

### Reinforced Central Rib

Prevents complete collapse of the pilot balloon, during rapid deflation ensuring line to cuff is always open.