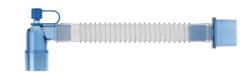

### Flexi-Lock Systems

Expandable circuit for greater flexibility within the operating room or for patient transport. The circuit can be expanded to the desired length and curved into specific positions without the need for tying down.

# Absence of a Y-Piece lessens dead space, and when coupled with the lighter circuit weight, torsional forces transmitted to the patient airway device are reduced.

Crush Resistant

Flexible, kink-resistant tubing maintains flow even if twisted through 180°.

An integral monitoring line with machine end gas sampling port, or patient end gas sampling at the elbow meets set-up preferences.