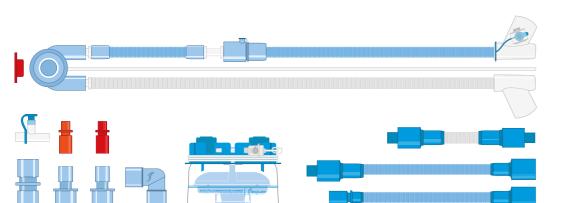

# **ANAESTHESIA** BREATHING SYSTEMS

| ADULT PARALLEL CIRCUITS        |    |
|--------------------------------|----|
| CORRUGATED SYSTEMS             | 24 |
| ARGENTIC SYSTEMS               | 24 |
| SMOOTHBORE SYSTEMS             | 25 |
| FLEXI-LOCK SYSTEMS             | 25 |
| SPLIT LUMEN CIRCUITS           |    |
| INTELIFLO SYSTEMS              | 26 |
| ADULT MAPLESON CIRCUITS        |    |
| MAPLESON A                     | 28 |
| MAPLESON C                     | 28 |
| MAPLESON D                     | 28 |
| VENTIFLOW                      | 28 |
| PAEDIATRIC CIRCUITS            |    |
| PARALLEL SYSTEMS               | 30 |
| MAPLESON C                     | 30 |
| MAPLESON F                     | 30 |
| ANAESTHESIA ACCESSORIES        |    |
| ANAESTHESIA FACE MASKS         | 31 |
| CATHETER MOUNTS                | 32 |
| SPIROMETRY KIT                 | 36 |
| OXYGEN / NITROUS OXIDE SYSTEMS | 37 |
| SODA LIME ABSORBENTS           | 38 |

### Corrugated Systems

A wide range of anaesthetic breathing systems to meet specific requirements. All systems are supplied with one spare 22mm male connector to accommodate most connection configurations.

### Parallel Y-Piece