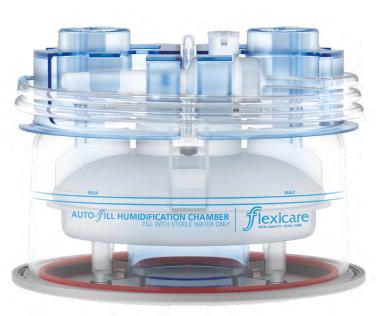

0U      | FL-9000 Respiratory Humidifier | USA       | 110-120V 3 Pin    | 1   |
| FL-9000AUS    | FL-9000 Respiratory Humidifier | Australia | 230v 3 Pin        | 1   |
| FL-9000CH     | FL-9000 Respiratory Humidifier | China     | 220v 3 Pin        | 1   |
| FL-9000 INDIA | FL-9000 Respiratory Humidifier | India     | 230v 3 Pin        | 1   |
| FL-9000CL     | FL-9000 Respiratory Humidifier | Chile     | 230v 3 Pin L-Type | 1   |
| FL-9000THA    | FL-9000 Respiratory Humidifier | Thailand  | 220v 2 Pin        | 1   |

### **DOUBLE VALVE SYSTEM**

Twice the safety for your patients.

Double Valve Auto-Fill Humidification Chamber is part of a complete system to actively warm and humidify inspired respiratory gases delivered to ventilated patients and those receiving respiratory support.



### Improved Responsiveness

Lower water capacity for rapid achievement of optimum operating temperature and minimal temperature fluctuations.

### **Highly Compatible**

22mm connectors for compatibility with a wide range of ventilator circuits.



Valves open to allow the chamber to fill.

#### Gas Flow Diverters

Flow is routed through the chamber to maximise efficiency of warming and humidification of the gases.

### Clear Construction

Transparent construction, red fill indicator and clear markings for quick and easy monitoring of water level.



Primary Valve Valve closes once level is reached.

#### **Heat Transfer**

Flat base for complete contact with the heater plate for efficient, rapid and responsive water heating.

### **Overfill Protection**

Primary and a secondary seals t