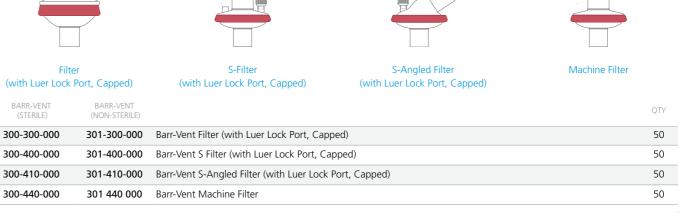

| 038-42-366   |               | VentiShield Bacterial / Viral Filter (with Tethered Cap Port)<br>+ Low Profile Elbow (22M/15F) | 50  |
| 038-41-366LS |               | 038-42-366LS |               | VentiShield Bacterial / Viral Filter (with LuerSafe Port)<br>+ Low Profile Elbow (22M/15F)     | 50  |



Barr-Vent bacterial/viral filter is used for filtration of ventilation gases with bidirectional performance of the filter so both patient and machine are protected against microbial contamination.

Barr-Vent Filters are respiratory filters that protect patients and clinicians against bacterial and viral infections. The electrostatically enhanced filter material effectively forms a barrier, reducing the risk of cross-contamination without compromising the resistance to the flow of air.



**BREATHING** FILTERS



Give your patients the boost they need.





Located close to the patient, the innovative HME Booster is a unique solution to provide heat and humidity to the patient without relying on conventional active humidification systems.



With HME Booster technology, extra heat and moisture can be provided to ventilated patients when needed.

#### Multi-Use

Durable and reusable heater is available with different power configurations for multiple regions.

### High Performance Delivery

The HME Booster delivers not only heat and moisture directly to the patient with every inspired breath, but during exhalation it also increases the performance of the HME for the next respiratory cycle.

### **Optimal Combination**

The system consists of a high-performance HME filter w