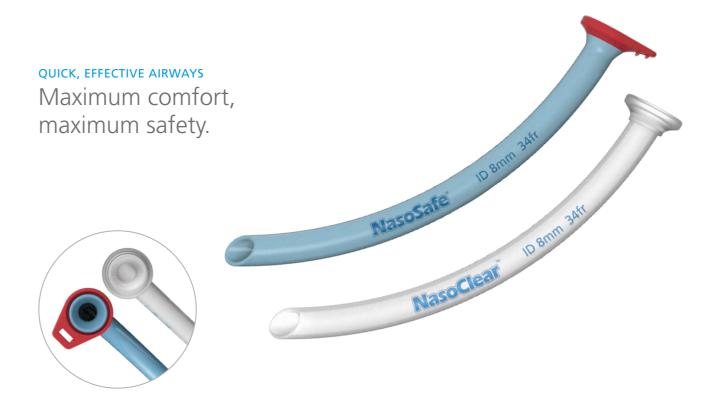

# **NasoSafe**

### Size Colour Coding

Available in 11 sizes with colour coded swivel grips, that indicates the correct suction catheter size.

### Swivel Safety Grip

Safety grip can be rotated through 360° to place the airway in a convenient and comfortable position without blocking the free nostril.

#### Better Tolerance

Nasopharyngeal airways are better tolerated by awake patients than oropharyngeal airways.

# **NasoClear**

#### Clear Construction

Providing visual confirmation of any blockages before insertion.

### Flared Nasal Opening

Integrated connector for comfortable positioning without obstructing the other nostril, while nostril. Prevents the tube from travelling down the nasal passage, without the need for an additional fixation device, such as a safety pin.