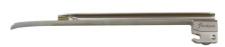

### Reusable Fibre Optic Standard and Speciality Blades

High grade of fibre-optics provides optimal light transfer without heat, reducing risk of thermal damage and maximising view of the larynx. Made from high quality stainless steel, our blades give clinicians a complete choice for all patient intubation requirements.

#### Macintosh Blades

Curved design allows the tip to be guided to the epiglottic vallecula for direct visualisation of the glottis whilst holding the tongue to the side for direct vision of intubation.

#### Miller Blades

The shallow curved tip provides greater control in patients with a larger epiglottis, such as in paediatric patients. Infant and neonatal Miller blades also available with a delivery port to provide supplementary oxygen during laryngoscopy.