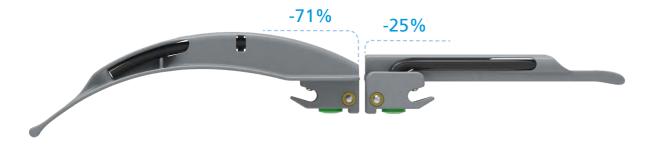

#### Reduced Profile

Reduction in the shoulder and block height lowers the risk of dental trauma and provides additional space to manoeuver the blade to obtain the best view. Typical overall height reduction of 71% in curved blades and up to 25% in straight blades.