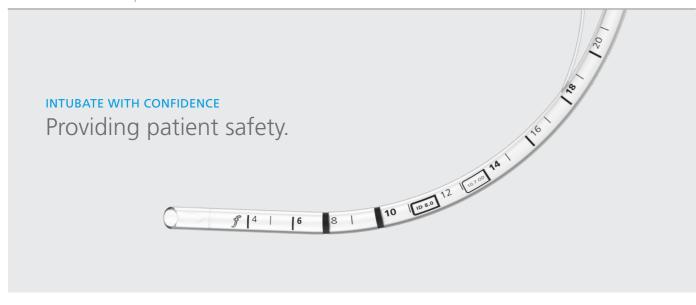

### Distance Markings

Earlier indication of depth during insertion with clear, bold print and check for any possible movement or dislocation of the ET tube during the procedure.

### Circumferential Vocal Cord Markers

Double guide lines are clearly seen from all angles, facilitating safe and accurate cuff placement below the vocal cords.

### Clear Positioning Guides

2.0mm to 5.0mm ID tubes feature a single Depth Guide to identify correct placement. The orientation guide indicates position of the Murphy's Eye and tube tip.

#### Distance Markers

Distance Markers start at 3cms for safe and accurate placement in the smallest patients.

#### Vocal Cord Placement Markers

Sizes 5.5mm and above feature the same double line as the VentiSeal tubes, making them clearly visible from all angles, facilitating safe and accurate tube placement.