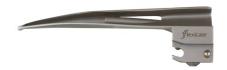

# **IntegraBlade** Wide profile fibre optic bundle provides maximum light transfer.

### Rounded Tip

Blade features an atraumatic curved tip which reduces risk of tissue damage.

### Fully Autoclavable

100% stainless steel construction of the blade provides long life, ensuring long term usage even after repeated autoclaving.

| FIBRE OPTIC<br>MACINTOSH | FIBRE OPTIC<br>MILLER |              | SIZE | QTY |
|--------------------------|-----------------------|--------------|------|-----|
|                          | 040-980N              | Integrablade | 00   | 1   |
|                          | 040-980               | Integrablade | 0    | 1   |
| 040-911                  | 040-981               | Integrablade | 1    | 1   |
| 040-912                  | 040-982               | Integrablade | 2    | 1   |
| 040-913                  | 040-983               | Integrablade | 3    | 1   |
| 040-914                  | 040-984               | Integrablade | 4    | 1   |