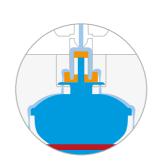

### Mapleson A - Magill and Parallel Lack

This system consists of a reservoir bag close to the fresh gas outlet with the APL valve placed at the patient end (Magill A, or expiratory limb-Parallel Lack). During the expiratory phase, exhaled gases will force the fresh gas back into the circuit and reservoir bag, and escape through the APL valve (scavenging port). The system requires a low flow (0.8-1 times of Minute Volume, approximately 6-8 litres/minute) during spontaneous respiration to prevent rebreathing. Not recommended for intermittent positive pressure ventilation (IPPV).

### Mapleson C - (Waters Bag, Bagging System - Adult, Direct and Paediatric and Resuscitation Bag)

Mapleson C has the Reservoir bag positioned very close to the patient and can also be used for manual ventilation during resuscitation. A flow rate of 1.5-2 times of the minute volume is required to avoid rebreathing.