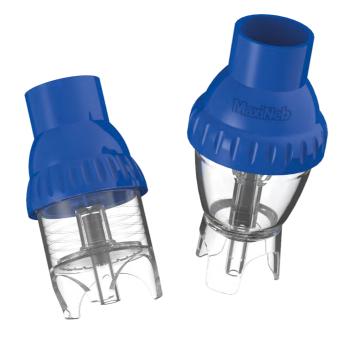

OROPHAYRNGEAL AIRWAYS

Rapid and secure airway management, improved patient safety with gastric access to reduce risk of pulmonary aspiration, and fast and accurate ET tube placement with a unique guide system.

### Reduced Risk of Aspiration

Integrated suction catheter port for efficient removal of fluids and gastric contents.

### Reinforced Bite Guard

Minimising risk of pressure to soft tissues and protects from occlusion if patient bites down, while also reducing the likelihood of dental damage.

#### **Directed Intubation**

Accepting a range of ET tube diameters, the guide system directs the tip through the vocal cords.

### **Epiglottic Flap**

Integral fenestrated flap protects from blockage with minimal increase in flow resistance, and elevates the epiglottis for easy, trauma-free ET tube or bronchoscope insertion.

| LARYSEAL<br>PRO |                       | MAX ET TUBE<br>SIZE | MAX SUCTION<br>CATHETER SIZE | COLOUR | PATIENT<br>WEIGHT RANGE | QTY |
|-----------------|-----------------------|---------------------|------------------------------|--------|-------------------------|-----|
| 038-94-810      | LarySeal Pro Size 1   | 3.5                 | 8Fr                          | 0      | <5kg                    | 10  |
| 038-94-815      | LarySeal Pro Size 1.5 | 4                   | 10Fr                         | •      | 5kg - 10kg              | 10  |
| 038-94-820      | LarySeal Pro Size 2   | 5                   | 12Fr                         | •      | 10kg - 20kg             | 10  |
| 038-94-825      | LarySeal Pro Size 2.5 | 5.5                 | 14Fr                         | •      | 20kg -30kg              | 10  |
| 038-94-830      | LarySeal Pro Size 3   | 7.5                 | 16Fr                         | •      | 30kg - 50kg             | 10  |
| 038-94-840      | LarySeal Pro Size 4   | 8                   | 18Fr                         | •      | 50kg - 70kg             | 10  |
| 038-94-850      | LarySeal Pro Size 5   | 8                   | 18Fr                         | •      | 70kg - 100kg            | 10  |