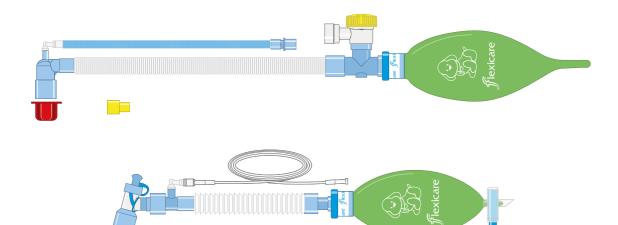

### Corrugated Systems

A wide range of anaesthetic breathing systems to meet specific requirements. All systems are supplied with one spare 22mm male connector to accommodate most connection configurations.

### Parallel Y-Piece

### **Argentic Systems**

Argentic breathing systems are impregnated with a silver ion additive to combat microbial contamination and reduce the risk of Hospital Acquired Infections. Contact with oxygen creates a catalytic reaction which helps to inactivate microbes on the tubing surface.

### Flexi-Lock Systems

Expandable circuit for greater flexibility within the operating room or for patient transport. The circuit can be expanded to the desired length and curved into specific positions without the need for tying down.