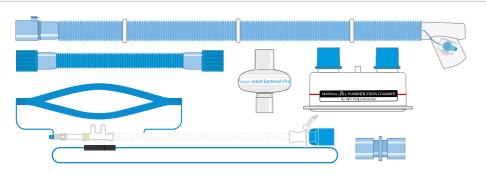

### Smoothbore Systems

Smoothbore Circuit tubing reduces turbulence, flow resistance and work of breathing in comparison with corrugated tube circuits. The kink resistant spiral outer ribs support tube patency ensuring delivery of fresh gas.

| Fixed Y-Piece        |                   |                            |                          | Detachable Y-Piece                                                                                                                                                                                                                                                                                                                                                                                                                                                                                                                                                                                                                                                                                                                                                                                                                                                                                                                                                                                                                                                                                                                                                                                                                                                                                                                                                                                                                                                                                                                                                                                                                                                                                                                                                                                                                                                                                                                                                                                                                                                                                                             |
|----------------------|-------------------|----------------------------|--------------------------|--------------------------------------------------------------------------------------------------------------------------------------------------------------------------------------------------------------------------------------------------------------------------------------------------------------------------------------------------------------------------------------------------------------------------------------------------------------------------------------------------------------------------------------------------------------------------------------------------------------------------------------------------------------------------------------------------------------------------------------------------------------------------------------------------------------------------------------------------------------------------------------------------------------------------------------------------------------------------------------------------------------------------------------------------------------------------------------------------------------------------------------------------------------------------------------------------------------------------------------------------------------------------------------------------------------------------------------------------------------------------------------------------------------------------------------------------------------------------------------------------------------------------------------------------------------------------------------------------------------------------------------------------------------------------------------------------------------------------------------------------------------------------------------------------------------------------------------------------------------------------------------------------------------------------------------------------------------------------------------------------------------------------------------------------------------------------------------------------------------------------------|
|                      |                   |                            |                          | Festion Company of the Company of th |
|                      |                   |                            |                          |                                                                                                                                                                                                                                                                                                                                                                                                                                                                                                                                                                                                                                                                                                                                                                                                                                                                                                                                                                                                                                                                                                                                                                                                                                                                                                                                                                                                                                                                                                                                                                                                                                                                                                                                                                                                                                                                                                                                                                                                                                                                                                                                |
| SMOOTHBORE<br>TUBING | Y-PIECE           |                            | ADDITIONAL COMPONENTS    | QTY                                                                                                                                                                                                                                                                                                                                                                                                                                                                                                                                                                                                                                                                                                                                                                                                                                                                                                                                                                                                                                                                                                                                                                                                                                                                                                                                                                                                                                                                                                                                                                                                                                                                                                                                                                                                                                                                                                                                                                                                                                                                                                                            |
| 038-01-104           | Fixed             | Smoothbore Parallel (1.6m) |                          | 20                                                                                                                                                                                                                                                                                                                                                                                                                                                                                                                                                                                                                                                                                                                                                                                                                                                                                                                                                                                                                                                                                                                                                                                                                                                                                                                                                                                                                                                                                                                                                                                                                                                                                                                                                                                                                                                                                                                                                                                                                                                                                                                             |
| 038-01-108           | Detachable        | Smoothbore Parallel (1.6m) |                          | 20                                                                                                                                                                                                                                                                                                                                                                                                                                                                                                                                                                                                                                                                                                                                                                                                                                                                                                                                                                                                                                                                                                                                                                                                                                                                                                                                                                                                                                                                                                                                                                                                                                                                                                                                                                                                                                                                                                                                                                                                                                                                                                                             |
| 038-01-124           | Fixed             | Smoothbore Parallel (1.6m) | 0.8m F/F Smoothbore Limi | b 20                                                                                                                                                                                                                                                                                                                                                                                                                                                                                                                                                                                                                                                                                                                                                                                                                                                                                                                                                                                                                                                                                                                                                                                                                                                                                                                                                                                                                                                                                                                                                                                                                                                                                                                                                                                                                                                                                                                                                                                                                                                                                                                           |
| 038-01-128           | Detachable        | Smoothbore Parallel (1.6m) | 0.8m F/F Smoothbore Limi | b 20                                                                                                                                                                                                                                                                                                                                                                                                                                                                                                                                                                                                                                                                                                                                                                                                                                                                                                                                                                                                                                                                                                                                                                                                                                                                                                                                                                                                                                                                                                                                                                                                                                                                                                                                                                                                                                                                                                                                                                                                                                                                                                                           |
| 038-01-123           | Detachable Swivel | Smoothbore Parallel (1.6m) | 0.8m F/F Smoothbore Limi | b 20                                                                                                                                                                                                                                                                                                                                                                                                                                                                                                                                                                                                                                                                                                                                                                                                                                                                                                                                                                                                                                                                                                                                                                                                                                                                                                                                                                                                                                                                                                                                                                                                                                                                                                                                                                                                                                                                                                                                                                                                                                                                                                                           |
| 038-01-107           | Fixed             | Smoothbore Parallel (2.4m) |                          | 20                                                                                                                                                                                                                                                                                                                                                                                                                                                                                                                                                                                                                                                                                                                                                                                                                                                                                                                                                                                                                                                                                                                                                                                                                                                                                                                                                                                                                                                                                                                                                                                                                                                                                                                                                                                                                                                                                                                                                                                                                                                                                                                             |
| 038-01-109           | Detachable        | Smoothbore Parallel (2.4m) |                          | 20                                                                                                                                                                                                                                                                                                                                                                                                                                                                                                                                                                                                                                                                                                                                                                                                                                                                                                                                                                                                                                                                                                                                                                                                                                                                                                                                                                                                                                                                                                                                                                                                                                                                                                                                                                                                                                                                                                                                                                                                                                                                                                                             |
| 038-01-127           | Fixed             | Smoothbore Parallel (2.4m) | 0.8m F/F Smoothbore Limi | b 20                                                                                                                                                                                                                                                                                                                                                                                                                                                                                                                                                                                                                                                                                                                                                                                                                                                                                                                                                                                                                                                                                                                                                                                                                                                                                                                                                                                                                                                                                                                                                                                                                                                                                                                                                                                                                                                                                                                                                                                                                                                                                                                           |
| 038-01-129           | Detachable        | Smoothbore Parallel (2.4m) | 0.8m F/F Smoothbore Limi | b 20                                                                                                                                                                                                                                                                                                                                                                                                                                                                                                                                                                                                                                                                                                                                                                                                                                                                                                                                                                                                                                                                                                                                                                                                                                                                                                                                                                                                                                                                                                                                                                                                                                                                                                                                                                                                                                                                                                                                                                                                                                                                                                                           |

### Flexi-Lock Systems

Expandable circuit for greater flexibility within the operating room or for patient transport. The circuit can be expanded to the desired length and curved into specific positions without the need for tying down.

# Absence of a Y-Piece lessens dead space, and when coupled with the lighter circuit weight, torsional forces transmitted to the patient airway device are reduced.

Crush Resistant

Flexible, kink-resistant tubing maintains flow even if twisted through 180°.