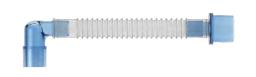

### Flexi-Lock Systems

Expandable circuit for greater flexibility within the operating room or for patient transport. The circuit can be expanded to the desired length and curved into specific positions without the need for tying down.

# Absence of a Y-Piece lessens dead space, and when coupled with the lighter circuit weight, torsional forces transmitted to the patient airway device are reduced.

Crush Resistant

Flexible, kink-resistant tubing maintains flow even if twisted through 180°.

An integral monitoring line with machine end gas sampling port, or patient end gas sampling at the elbow meets set-up preferences.