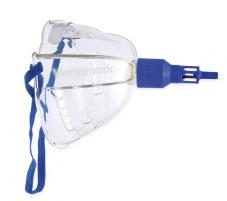

OROPHAYRNGEAL AIRWAYS

Rapid and secure airway management, improved patient safety with gastric access to reduce risk of pulmonary aspiration, and fast and accurate ET tube placement with a unique guide system.

### Reduced Risk of Aspiration

Integrated suction catheter port for efficient removal of fluids and gastric contents.

### Reinforced Bite Guard

Minimising risk of pressure to soft tissues and protects from occlusion if patient bites down, while also reducing the likelihood of dental damage.

#### **Directed Intubation**

Accepting a range of ET tube diameters, the guide system directs the tip through the vocal cords.

### **Epiglottic Flap**

Integral fenestrated flap protects from blockage with minimal increase in flow resistance, and elevates the epiglottis for easy, trauma-free ET tube or bronchoscope insertion.

| LARYSEAL<br>PRO |                       | MAX ET TUBE<br>SIZE | MAX SUCTION<br>CATHETER SIZE | COLOUR | PATIENT<br>WEIGHT RANGE | QTY |
|-----------------|-----------------------|---------------------|------------------------------|--------|-------------------------|-----|
| 038-94-810      | LarySeal Pro Size 1   | 3.5                 | 8Fr                          | 0      | <5kg                    | 10  |
| 038-94-815      | LarySeal Pro Size 1.5 | 4                   | 10Fr                         | •      | 5kg - 10kg              | 10  |
| 038-94-820      | LarySeal Pro Size 2   | 5                   | 12Fr                         | •      | 10kg - 20kg             | 10  |
| 038-94-825      | LarySeal Pro Size 2.5 | 5.5                 | 14Fr                         | •      | 20kg -30kg              | 10  |
| 038-94-830      | LarySeal Pro Size 3   | 7.5                 | 16Fr                         | •      | 30kg - 50kg             | 10  |
| 038-94-840      | LarySeal Pro Size 4   | 8                   | 18Fr                         | •      | 50kg - 70kg             | 10  |
| 038-94-850      | LarySeal Pro Size 5   | 8                   | 18Fr                         | •      | 70kg - 100kg            | 10  |