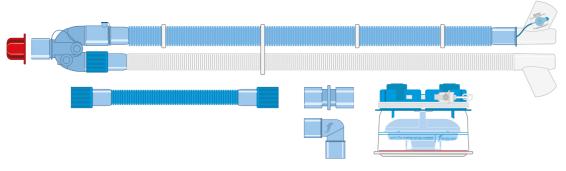

### Corrugated Systems

A wide range of anaesthetic breathing systems to meet specific requirements. All systems are supplied with one spare 22mm male connector to accommodate most connection configurations.

### Parallel Y-Piece