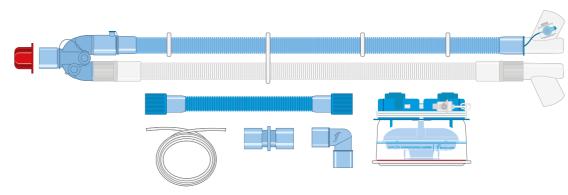

### **Effective Moisture Management**

The VentiMyst® technology reduces the build up of rain-out.

### **Efficient Temperature Transfer**

Helps prevent gas temperature loss and surface cold spots, minimising rain-out.

### Clinical Confidence

Reduced need to open or break the circuit with associated loss of PEEP and de-recruitment of the lungs.2

### Low Compliance Tubing

Accurate delivery of gas volumes and ventilation pressures to the patient.

#### Sterile Packed

All VentiMyst Heated Wire Breathing Systems are supplied sterile for superior patient safety.

#### Reduced Risk

Reduced risk of accidental drainage of rain-out into the patient's airway.3

### VentiMyst® Moisture Management Technology

Reduced build-up of rain-out compared to standard corrugated heated wire limbs.





ADDITIONAL COMPONENTS

| 038-31-252 | Adult VentiMyst<br>Dual Heated Wire (1.6m) - Kit 1 | Y-Piece with MDI & Pressure Ports, VentiMyst Corrugated Expiratory Limb, 0.5m Corrugated Limb, Pressure Line, 22M/22M, 15F Connector, 22F/22M Elbow, Auto-Fill Chamber | 10 |
|------------|----------------------------------------------------|------------------------------------------------------------------------------------------------------------------------------------------------------------------------|----|
| 038-31-253 | Adult VentiMyst<br>Dual Heated Wire (1.6m) - Kit 2 | As above without Pressure Line                                                                                                                                         | 10 |

Data on file. Flexicare Medical Limited

ventimu