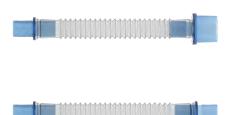

### Flexi-Lock Systems

Expandable circuit for greater flexibility within the operating room or for patient transport. The circuit can be expanded to the desired length and curved into specific positions without the need for tying down.

# Absence of a Y-Piece lessens dead space, and when coupled with the lighter circuit weight, torsional forces transmitted to the patient airway device are reduced.

Crush Resistant

Flexible, kink-resistant tubing maintains flow even if twisted through 180°.

An integral monitoring line with machine end gas sampling port, or patient end gas sampling at the elbow meets set-up preferences.