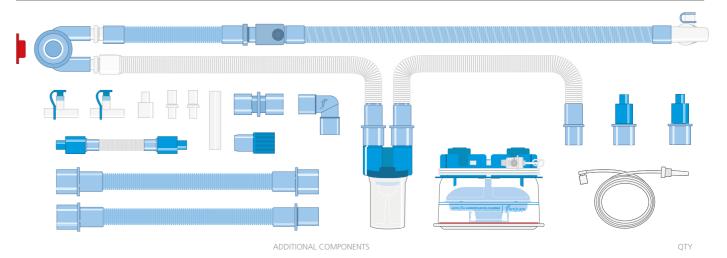

# **ANAESTHESIA** BREATHING SYSTEMS

| ADULT PARALLEL CIRCUITS        |    |
|--------------------------------|----|
| CORRUGATED SYSTEMS             | 24 |
| ARGENTIC SYSTEMS               | 24 |
| SMOOTHBORE SYSTEMS             | 25 |
| FLEXI-LOCK SYSTEMS             | 25 |
| SPLIT LUMEN CIRCUITS           |    |
| INTELIFLO SYSTEMS              | 26 |
| ADULT MAPLESON CIRCUITS        |    |
| MAPLESON A                     | 28 |
| MAPLESON C                     | 28 |
| MAPLESON D                     | 28 |
| VENTIFLOW                      | 28 |
| PAEDIATRIC CIRCUITS            |    |
| PARALLEL SYSTEMS               | 30 |
| MAPLESON C                     | 30 |
| MAPLESON F                     | 30 |
| ANAESTHESIA ACCESSORIES        |    |
| ANAESTHESIA FACE MASKS         | 31 |
| CATHETER MOUNTS                | 32 |
| SPIROMETRY KIT                 | 36 |
| OXYGEN / NITROUS OXIDE SYSTEMS | 37 |
| SODA LIME ABSORBENTS           | 38 |

### Corrugated Systems

A wide range of anaesthetic breathing systems to meet specific requirements. All systems are supplied with one spare 22mm male connector to accommodate most connection configurations.

### Parallel Y-Piece