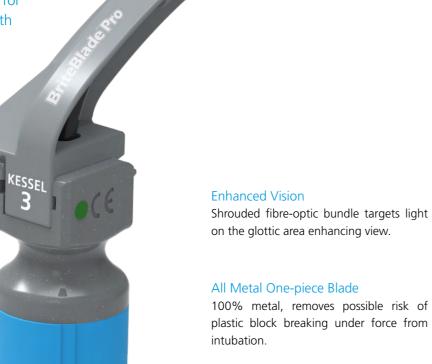

# **BriteBlade** Pro

Comprehensive range of Adult & Paediatric, Single-Use, all-metal laryngoscope blades for every intubation situation. Compatible with all fibre-optic handles.

### Reduced Shoulder & Block Height

Improved access with a greater field of view and less risk of dental damage.

### Non-touch Hinge Mechanism

Protection from blade tip contaminating the handle when folded.

### Rounded Tip and Edges

Reduces risk of soft tissue damage.

plastic block breaking under force from

### Sterile Packed

Reduces risk of cross contamination, simply open, use and dispose.

| MACINTOSH | MILLER   | FLEXIBLE<br>MCCOY TYPE | PHILLIPS | POLIO   | KESSEL  | SEWARD      | ROBERTSHAW  | WIS-HIPPLE  | SIZE           | QTY |
|-----------|----------|------------------------|----------|---------|---------|-------------|-------------|-------------|----------------|-----|
|           | 040-720N |                        |          |         |         |             |             |             | 00             | 10  |
|           | 040-720  |                        |          |         |         |             | 040-00-1101 |             | 0              | 10  |
| 040-711   | 040-721  |                        | 040-741  |         |         | 040-00-0810 | 040-00-1100 | 040-00-1210 | 1              | 10  |
|           |          |                        |          |         |         |             |             | 040-00-1215 | 1.5            | 10  |
| 040-712   | 040-722  |                        | 040-742  |         |         | 040-00-0820 |             | 040-00-1220 | 2              | 10  |
| 040-713   | 040-723  | 040-733                |          | 040-673 | 040-683 |             |             | 040-00-1230 | 3              | 10  |
| 040-715   |          |                        |          |         |         |             |             |             | 3.5            | 10  |
| 040-716   |          |                        |          |         |         |             |             |             | 3 Strong Curve | 10  |
| 040-714   | 040-724  | 040-734                |          | 040-674 | 040-684 |             |             | 040-00-1240 | 4              | 10  |
|           |          |                        |          |         |         |             |             |             |                |     |