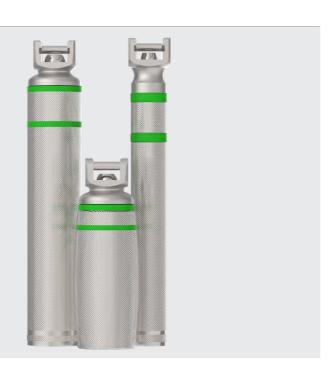

# **BritePro Max**

Bright, white LED light delivers a true visualisation of larynx and tissue structures.

### **Energy Efficient**

LED bulb uses less power from the batteries than conventional halogen or krypton bulbs, reducing frequent battery replacement.

### Green System Identification

The green band signifies that BritePro Max conforms to EN ISO 7376:2009 and is compatible with all fibre optic blade systems.

|         |                                                    | Q11 |
|---------|----------------------------------------------------|-----|
| 040-813 | BritePro Max LED Standard Handle                   | 1   |
| 040-814 | BritePro Max LED Mini Handle                       | 1   |
| 040-815 | BritePro Max LED Stubby Handle                     | 1   |
| 041-813 | Standard / Stubby Handle Replacement Light Housing | 1   |
| 041-814 | Mini Handle Replacement Light Housing              | 1   |

### Fibre Optic & Conventional Laryngoscope Handles

| FIBRE OPTIC<br>KNURLED | FIBRE OPTIC<br>SATIN | CONVENTIONAL<br>KNURLED | CONVENTIONAL<br>SATIN | SIZE            | QTY |
|------------------------|----------------------|-------------------------|-----------------------|-----------------|-----|
| 040-811                | 040-821              | 040-021                 | 040-011               | Standard Handle | 1   |
| 040-812                | 040-822              | 040-022                 | 040-012               | Mini Handle     | 1   |
| 040-823                | 040-824              | 040-023                 | 040-013               | Stubby Handle   | 1   |