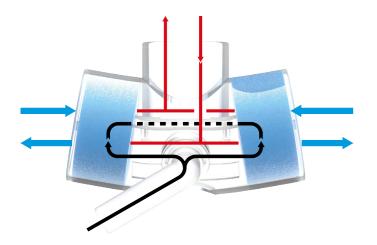

en during vigorous coughing to allow thick mucosal secretions to be expelled, avoiding blocking of the airway.

#### Swivel Oxygen Connector

Supplementary oxygen can be provided by attachment to the ThermoTrach swivel oxygen connector which can be angled to the most convenient and comfortable position, reducing the risk of disconnection, kinking and drag against the patient.

#### Corrugated Paper Media

The white colour HME media makes it easy for carers to see any contamination of the media and change before a problem arises.

## Clear Construction

Clear housing permits visual examination for potential occlusion or accumulation of secretions which could block the airway.

#### Humidified Oxygen

The oxygen flows through the HME to be warmed and humidified before reaching the patient.



## Heat & Moisture Exchange Process:

- ← SUPPLEMENT OXYGEN
- **←** WARM HUMIDIFIED AIR
- ← EXPIRED/AMBIENT AIR





038-41-255

038-41-250

|                                | 038-41-255                             | 038-41-260                             | 038-41-250                             |
|--------------------------------|----------------------------------------|----------------------------------------|----------------------------------------|
| Weight                         | 8.2g                                   | 7.6g                                   | 6.4g                                   |
| HME Media                      | Corrugated Paper                       | Corrugated Paper                       | Blue Foam                              |
| Resistance