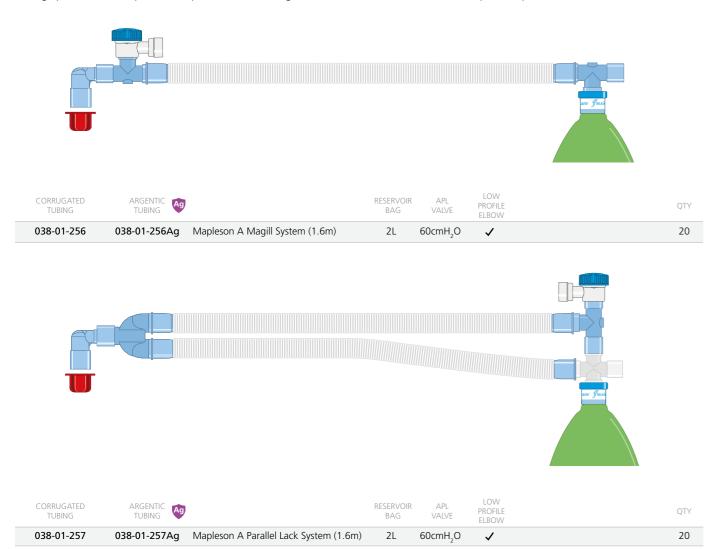

### Mapleson A - Magill and Parallel Lack

This system consists of a reservoir bag close to the fresh gas outlet with the APL valve placed at the patient end (Magill A, or expiratory limb-Parallel Lack). During the expiratory phase, exhaled gases will force the fresh gas back into the circuit and reservoir bag, and escape through the APL valve (scavenging port). The system requires a low flow (0.8-1 times of Minute Volume, approximately 6-8 litres/minute) during spontaneous respiration to prevent rebreathing. Not recommended for intermittent positive pressure ventilation (IPPV).