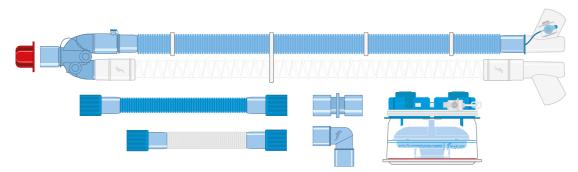

### **Argentic Systems**

Argentic breathing systems are impregnated with a silver ion additive to combat microbial contamination and reduce the risk of Hospital Acquired Infections. Contact with oxygen creates a catalytic reaction which helps to inactivate microbes on the tubing surface.

| CORRUGATED<br>TUBING | ARGENTIC Ag<br>TUBING | Y-PIECE |                       | ADDITIONAL COMPONENTS    | QTY |
|----------------------|-----------------------|---------|-----------------------|--------------------------|-----|
| 038-01-100           | 038-01-100Ag          | Fixed   | Basic Parallel (1.6m) |                          | 20  |
| 038-01-102           | 038-01-102Ag          | Swivel  | Basic Parallel (1.6m) |                          | 20  |
| 038-01-120           | 038-01-120Ag          | Fixed   | Basic Parallel (1.6m) | 0.8m F/F Corrugated Limb | 20  |
| 038-01-105           | 038-01-105Ag          | Fixed   | Basic Parallel (2.4m) |                          | 20  |
| 038-01-103           | 038-01-103Ag          | Swivel  | Basic Parallel (2.4m) |                          | 20  |
| 038-01-125           | 038-01-125Ag          | Fixed   | Basic Parallel (2.4m) | 0.8m F/F Corrugated Limb | 20  |

| CORRUGATED<br>TUBING | ARGENTIC Ag TUBING | Y-PIECE |                       | RESERVOIR<br>BAG | PROFILE<br>ELBOW | ADDITIONAL COMPONENTS                                                                                 | QTY |
|----------------------|--------------------|---------|-----------------------|------------------|------------------|-------------------------------------------------------------------------------------------------------|-----|
| 038-01-110           | 038-01-110Ag       | Fixed   | Basic Parallel (1.6m) | 2L               | ✓                | 0.8m F/F Corrugated Limb                                                                              | 20  |
| 038-01-110LX         |                    | Fixed   | Basic Parallel (2.4m) | 2L               | ✓                | 0.8m F/F Corrugated Limb                                                                              | 20  |
| 038-01-110GE         |                    | Fixed   | Basic Parallel (1.6m) | 2L               | <b>✓</b>         | 0.8m F/F Corrugated Limb, Fixed Angle Bag<br>Elbow with Advanced Breathing System (ABS)<br>Technology | 20  |
| 038-01-110LXGE       |                    | Fixed   | Basic Parallel (2.4m) | 2L               | <b>✓</b>         | 0.8m F/F Corrugated Limb,<br>Fixed Angle Bag Elbow with ABS Technology                                | 20  |
| 038-01-110/701       |                    | Fixed   | Basic Parallel (1.6m) | 2L               | ✓                | 0.8m F/F Corrugated Limb,<br>3m Gas Sampling Line                                                     | 20  |
| 038-01-110LXXY       |                    | Fixed   | Basic Parallel (4.5m) | 2L               | ✓                | 1.6m F/F Corrugated Limb                                                                              | 20  |