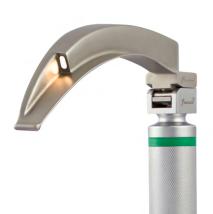

# **BritePro Max**

Bright, white LED light delivers a true visualisation of larynx and tissue structures.

### **Energy Efficient**

LED bulb uses less power from the batteries than conventional halogen or krypton bulbs, reducing frequent battery replacement.

### Green System Identification

The green band signifies that BritePro Max conforms to EN ISO 7376:2009 and is compatible with all fibre optic blade systems.

|         |                                                    | Q11 |
|---------|----------------------------------------------------|-----|
| 040-813 | BritePro Max LED Standard Handle                   | 1   |
| 040-814 | BritePro Max LED Mini Handle                       | 1   |
| 040-815 | BritePro Max LED Stubby Handle                     | 1   |
| 041-813 | Standard / Stubby Handle Replacement Light Housing | 1   |
| 041-814 | Mini Handle Replacement Light Housing              | 1   |