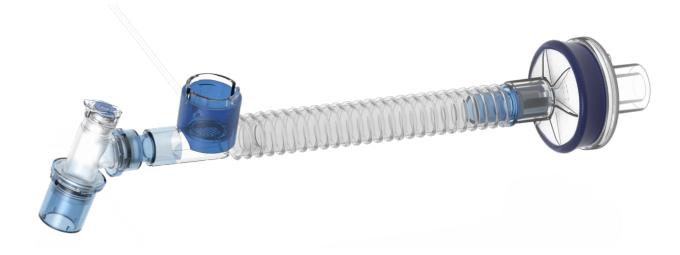

### Choose Your Preferred Setup

Patient End
Gas Sampling Port

Inteliflo® is a single limb anaesthesia circuit with a double lumen tube

divided by a central longitudinal septum. The septal wall running along the tube length reduces compliance, delivering accurate gas volumes.

> Integral Monitoring Line and Machine End Gas Sampling Port

# Absence of a Y-Piece lessens dead space, and when coupled with the lighter circuit weight, torsional forces transmitted to the patient airway device are reduced.

Crush Resistant

Flexible, kink-resistant tubing maintains flow even if twisted through 180°.

An integral monitoring line with machine end gas sampling port, or patient end gas sampling at the elbow meets set-up preferences.