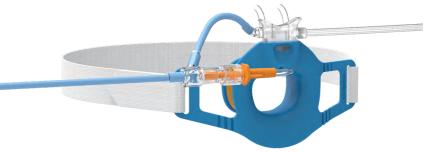

### Flexi-Lock Systems

Expandable circuit for greater flexibility within the operating room or for patient transport. The circuit can be expanded to the desired length and curved into specific positions without the need for tying down.

# Absence of a Y-Piece lessens dead space, and when coupled with the lighter circuit weight, torsional forces transmitted to the patient airway device are reduced.

Crush Resistant

Flexible, kink-resistant tubing maintains flow even if twisted through 180°.

An integral monitoring line with machine end gas sampling port, or patient end gas sampling at the elbow meets set-up preferences.

### Choose Your Preferred Setup

Patient End
Gas Sampling Port

Inteliflo® is a single limb anaesthesia circuit with a double lumen tube

divided by a central longitudinal septum. The septal wall running along the tube length reduces compliance, delivering accurate gas volumes.

> Integral Monitoring Line and Machine End Gas Sampling Port