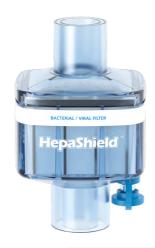

tomatically prevents possible leaks or air entrainment around a loose or poorly fitted cap.

### **Colour Coded Valve**

Distinctive orange colour coding of the LuerSafe valve and LuerSafe monitoring line clearly indicates the correct corresponding connectors.

### Unique Design Luer Port

LuerSafe eliminates the risk of misconnection to standard luer connectors, such as IV tubing, ensuring the connection is to the monitoring line only.







Check the LuerSafe is securely locked and verify the capnography trace.



To remove, unscrew the monitoring line and the valve will self-seal.







**MAXIMUM PROTECTION** 

Superior Filtration.

Hepashield pleated hydrophobic bacterial/viral mechanical filters minimise flow resistance and maximise surface area for superior filtration efficiency.



#### Secure Luer Lock

Push-fit tethered luer lock cap, secured with a strap reducing the risk of misplacement or loss.

### Reduced Drag

Light weight construction reduces drag on the breathing system and airway.

### **Rounded Edges**

Smooth contours prevent pressure marks on the patient.

|                       | 038-41-370             | 038-41-375             | 038-41-376             | 038-42-380             | 038-42-385             | 038-42-386             |
|-----------------------|------------------------|------------------------|------------------------|------------------------|------------------------|------------------------|
| Efficiency            | 99.99999%              | 99.99999%              | 99.99999%              | 99.99999%              | 99.99999%              | 9