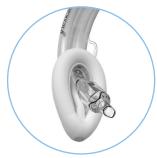

Reduced Risk of Aspiration Integrated suction catheter port for efficient removal of fluids and gastric contents.

#### **Directed Intubation**

Accepting a range of ET tube diameters, the guide system directs the tip through the vocal cords.