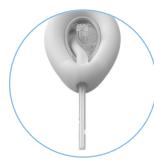

### Epiglottic Flap

Integral fenestrated flap protects from blockage with minimal increase in flow resistance, and elevates the epiglottis for easy, trauma-free ET tube or bronchoscope insertion.