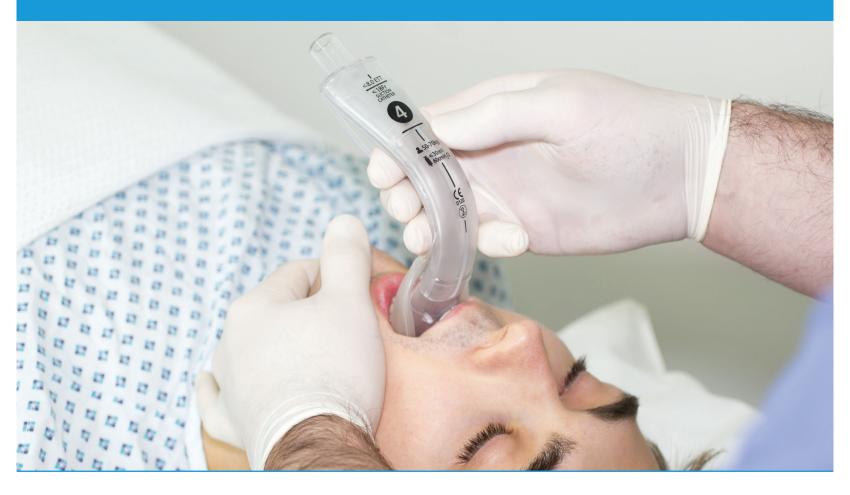

# the **new generation** mask for safe and effective airway management

Rapid and secure airway management, improved patient safety with gastric access to reduce risk of pulmonary aspiration, and fast and accurate ET tube placement with a unique guide system.

## Laryngeal Mask Airway

**Symmetrical cuff** and **tube contoured** to match the oropharyngeal anatomy for **quick** and **easy first time insertion** success.

- Both routine and advanced airway management for patients with a higher risk of a difficult airway
- For unexpected intubation difficulties and airway control during anesthesia
- Airway rescue after failed intubation
- Emergency Airway Management by experts and novices, especially during cardiac arrest