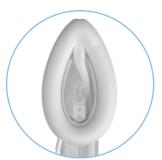

### Epiglottic Flap

Integral fenestrated flap protects from blockage with minimal increase in flow resistance, and elevates the epiglottis for easy, trauma-free ET tube or bronchoscope insertion.