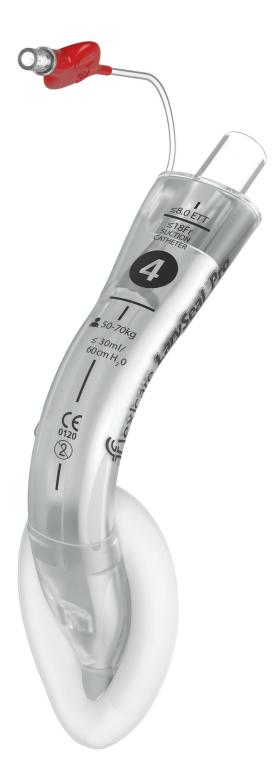

## Laryngeal Mask Airway

**Symmetrical cuff** and **tube contoured** to match the oropharyngeal anatomy for **quick** and **easy first time insertion** success.

- Both routine and advanced airway management for patients with a higher risk of a difficult airway
- For unexpected intubation difficulties and airway control during anesthesia
- Airway rescue after failed intubation
- Emergency Airway Management by experts and novices, especially during cardiac arrest

|            |                     | PATIENT WEIGHT<br>(Kg) | SIZE | MAX ET TUBE ID<br>(mm) | MAX SUCTION<br>CATHETER (Fr) | PACK<br>SIZE |
|------------|---------------------|------------------------|------|------------------------|------------------------------|--------------|
| 038-94-830 | LarySeal Pro Size 3 | 30kg - 50kg            | 3    | 7.5                    | 16                           | 10           |
| 038-94-840 | LarySeal Pro Size 4 | 50kg - 70kg            | 4    | 8                      | 18                           | 10           |
| 038-94-850 | LarySeal Pro Size 5 | 70kg - 100kg           | 5    | 8                      | 18                           | 10           |