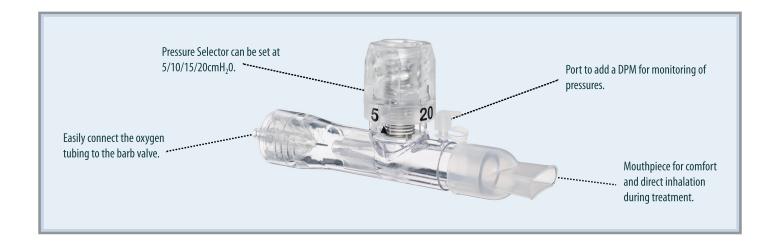

## **AccuPAP™**- Positive Airway Pressure Device,

| Part No. | Product Description                                                         | Case/Qty. |
|----------|-----------------------------------------------------------------------------|-----------|
| 313-6000 | AccuPAP with Mouthpiece and 7'Tubing                                        | 10        |
| 313-6001 | AccuPAP with Mouthpiece, 7'Tubing, and DPM™ (Disposable Pressure Manometer) | 10        |